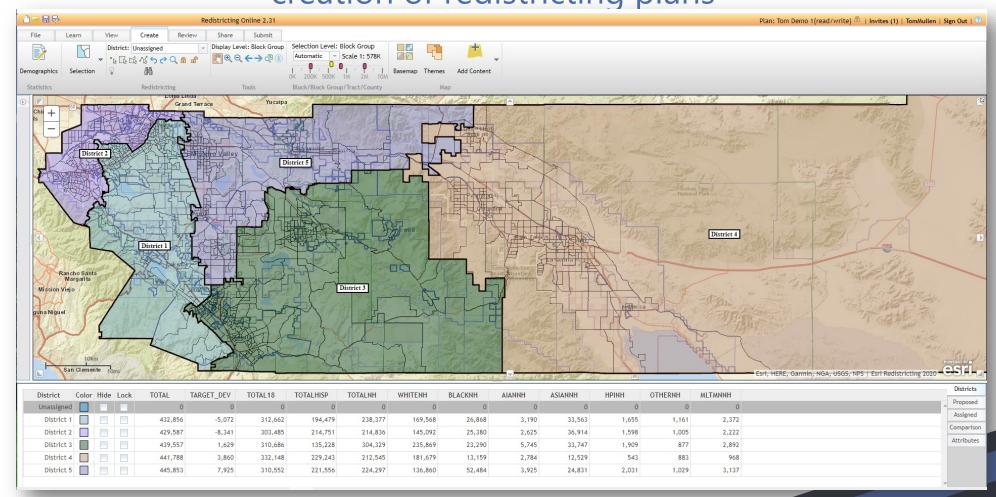

# Redistricting Application

ESRI Redistricting, a web-based licensed software application, enables the creation of redistricting plans

| Tentative Redistricting Project Schedule                                                                          |                              |                                    |  |  |  |
|-------------------------------------------------------------------------------------------------------------------|------------------------------|------------------------------------|--|--|--|
| Outreach                                                                                                          | Start                        | Finish                             |  |  |  |
| Redistricting Website Go-Live w/ Informative Video for the Public                                                 | Completed: December 30, 2020 |                                    |  |  |  |
| Multi-Pronged Bi-Lingual Outreach Effort: Social Media, Press Releases,<br>Supervisorial Newsletters and Websites | March 31, 2021               | December 15, 2021                  |  |  |  |
| Municipal Advisory Committee Informative Presentations                                                            | February 8, 2021             | August 19, 2021                    |  |  |  |
| Community of Interest Public Input Meetings                                                                       | August 31, 2021              | September 30, 2021                 |  |  |  |
| Map Development/Adoption                                                                                          | Start                        | Finish                             |  |  |  |
| Advisory Redistricting Committee (ARC) Meetings                                                                   | December 2, 2020             | December 1, 2021<br>(if necessary) |  |  |  |
| Redistricting GIS Software Procurement, Installation, Testing                                                     | March 31, 2021               | July 31, 2021                      |  |  |  |
| Receive 2020 Census Data from State; Develop Initial Maps                                                         | September 30, 2021           | October 14, 2021                   |  |  |  |
| Public Hearings                                                                                                   | August 18, 2021              | December 14, 2021                  |  |  |  |
| Board of Supervisors (BOS) Tentative Adoption of Final Map                                                        | November 23, 2021            |                                    |  |  |  |
| Create and Record Legal Descriptions<br>(Draft Ordinance)                                                         | November 23, 2021            | December 3, 2021                   |  |  |  |
| BOS Final Adoption of Map, Demographics and Legal Descriptions with Ordinance                                     | December 7, 2021             |                                    |  |  |  |
| Ordinance 2 <sup>nd</sup> Reading and Adoption                                                                    | December 14, 2021            |                                    |  |  |  |
| Legislative Deadline to Adopt Map, Demographics and Legal Descriptions                                            | December 15, 2021            |                                    |  |  |  |