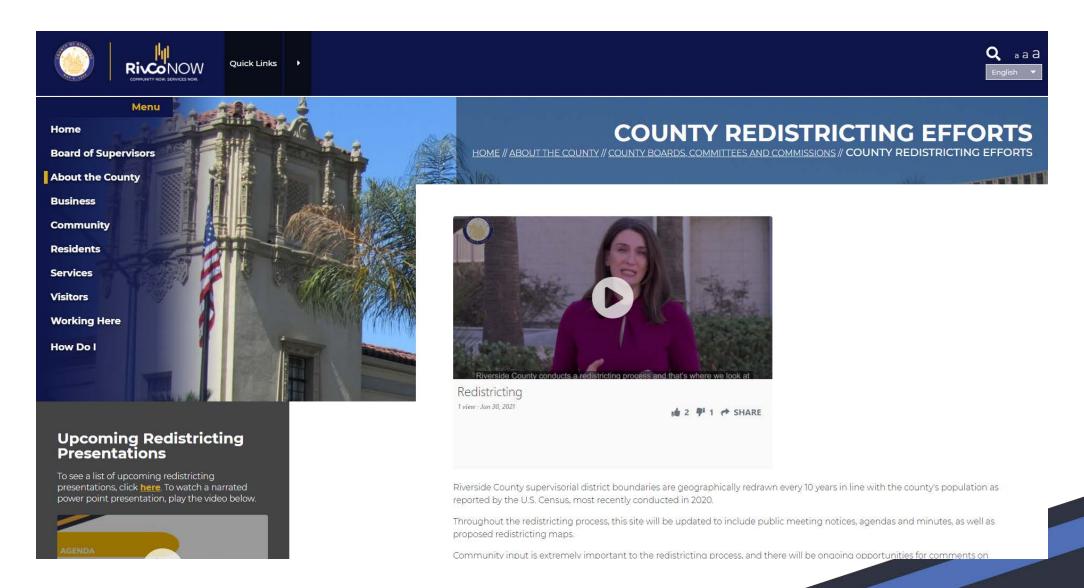

# Redistricting Website & Video

# Redistricting Information & Public Feedback Mechanisms

Riverside County Redistricting Website: <u>Link</u>

**Redistricting Survey:** *Link* 

Redistricting Email Inbox: RIVCORedistricting@rivco.org

Mail: Riverside County Executive Office