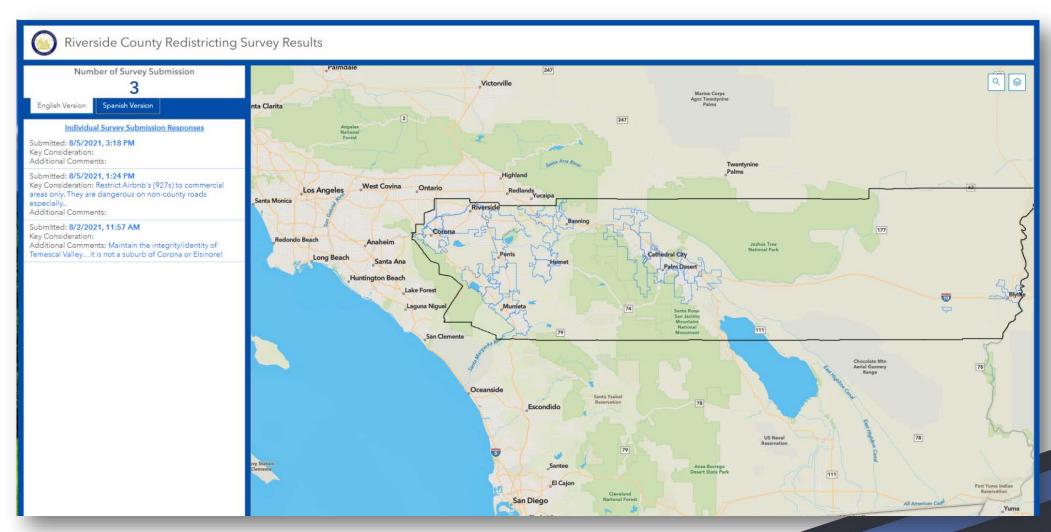

| Po            |

#### Comments, what is important to you?

Optional, subject to disclosure on public request.



# Redistricting Survey Results

Link: Redistricting Survey Dashboard



# Redistricting Application

ESRI Redistricting, a web-based licensed software application, enables the creation of redistricting plans



| Tentative Redistricting Project Schedule                                                                          |                              |                                    |  |  |  |
|-------------------------------------------------------------------------------------------------------------------|------------------------------|------------------------------------|--|--|--|
| Outreach                                                                                                          | Start                        | Finish                             |  |  |  |
| Redistricting Website Go-Live w/ Informative Video for the Public