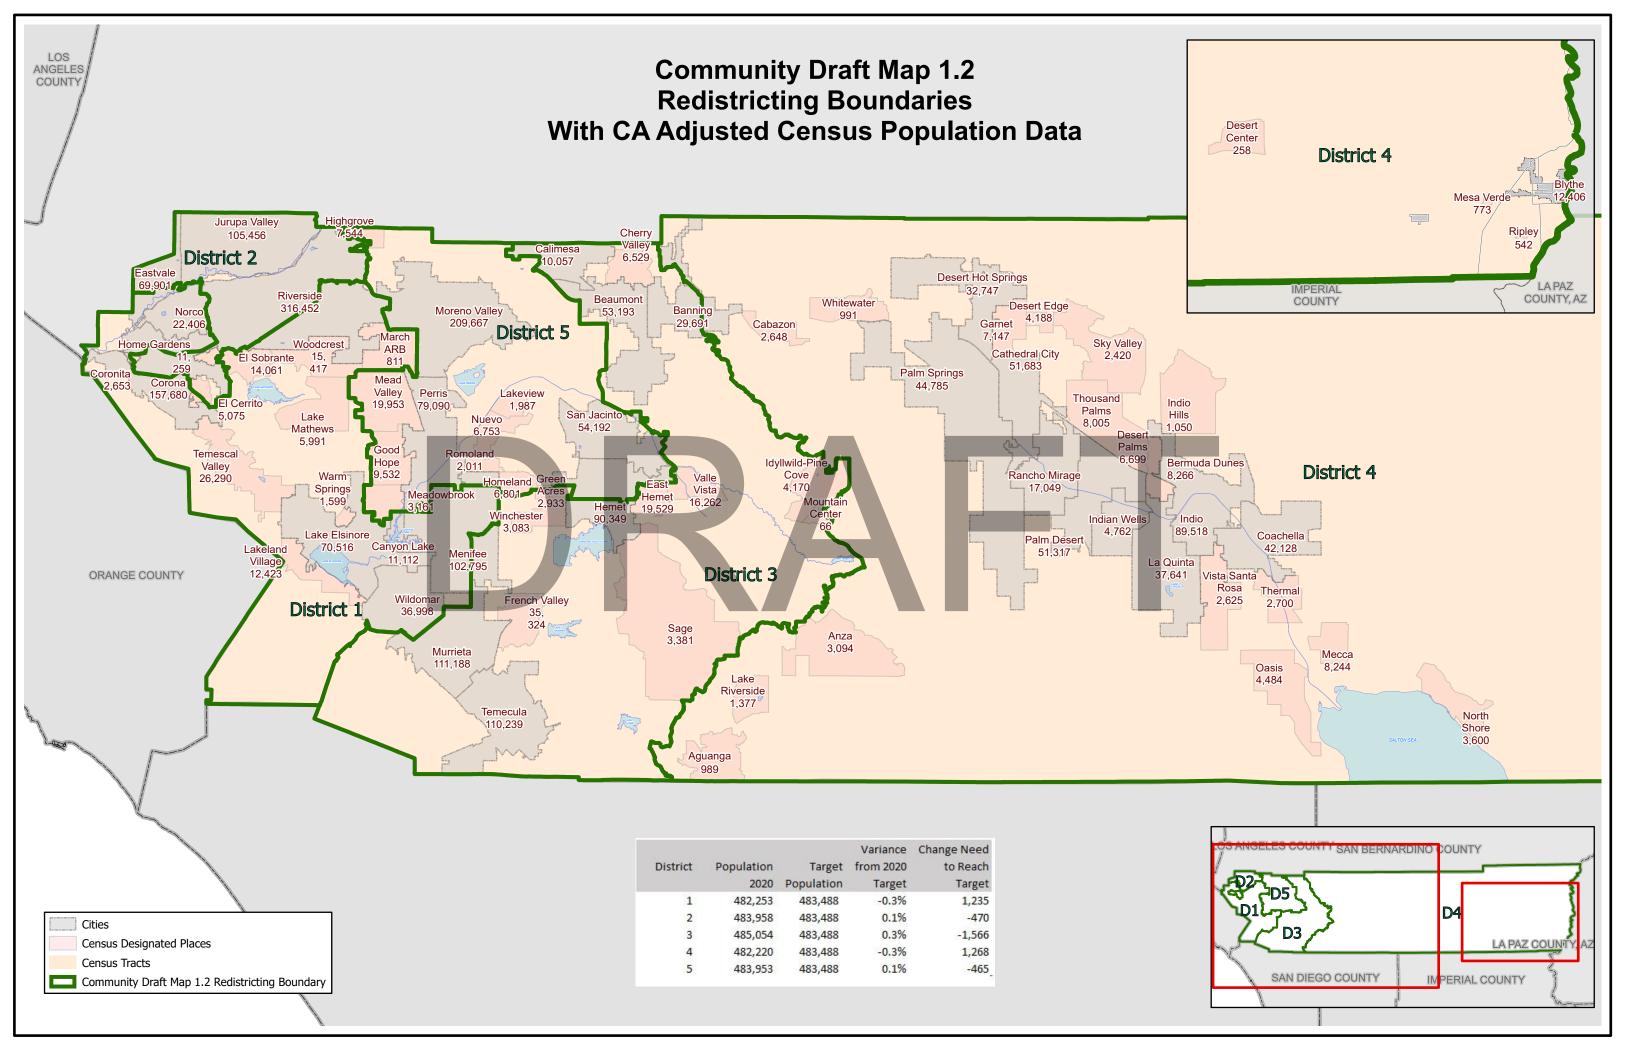

CA Adjusted 2020 Census Difference from 2021 Target Supervisorial District Population of 483,488

| District | Number | Percent |
|----------|--------|---------|
| 1        | 1,235  | 0.26%   |
| 2        | -470   | -0.10%  |
| 3        | -1,566 | -0.32%  |
| 4        | 1,268  | 0.26%   |
| 5        | -465   | -0.10%  |
|          |        |         |