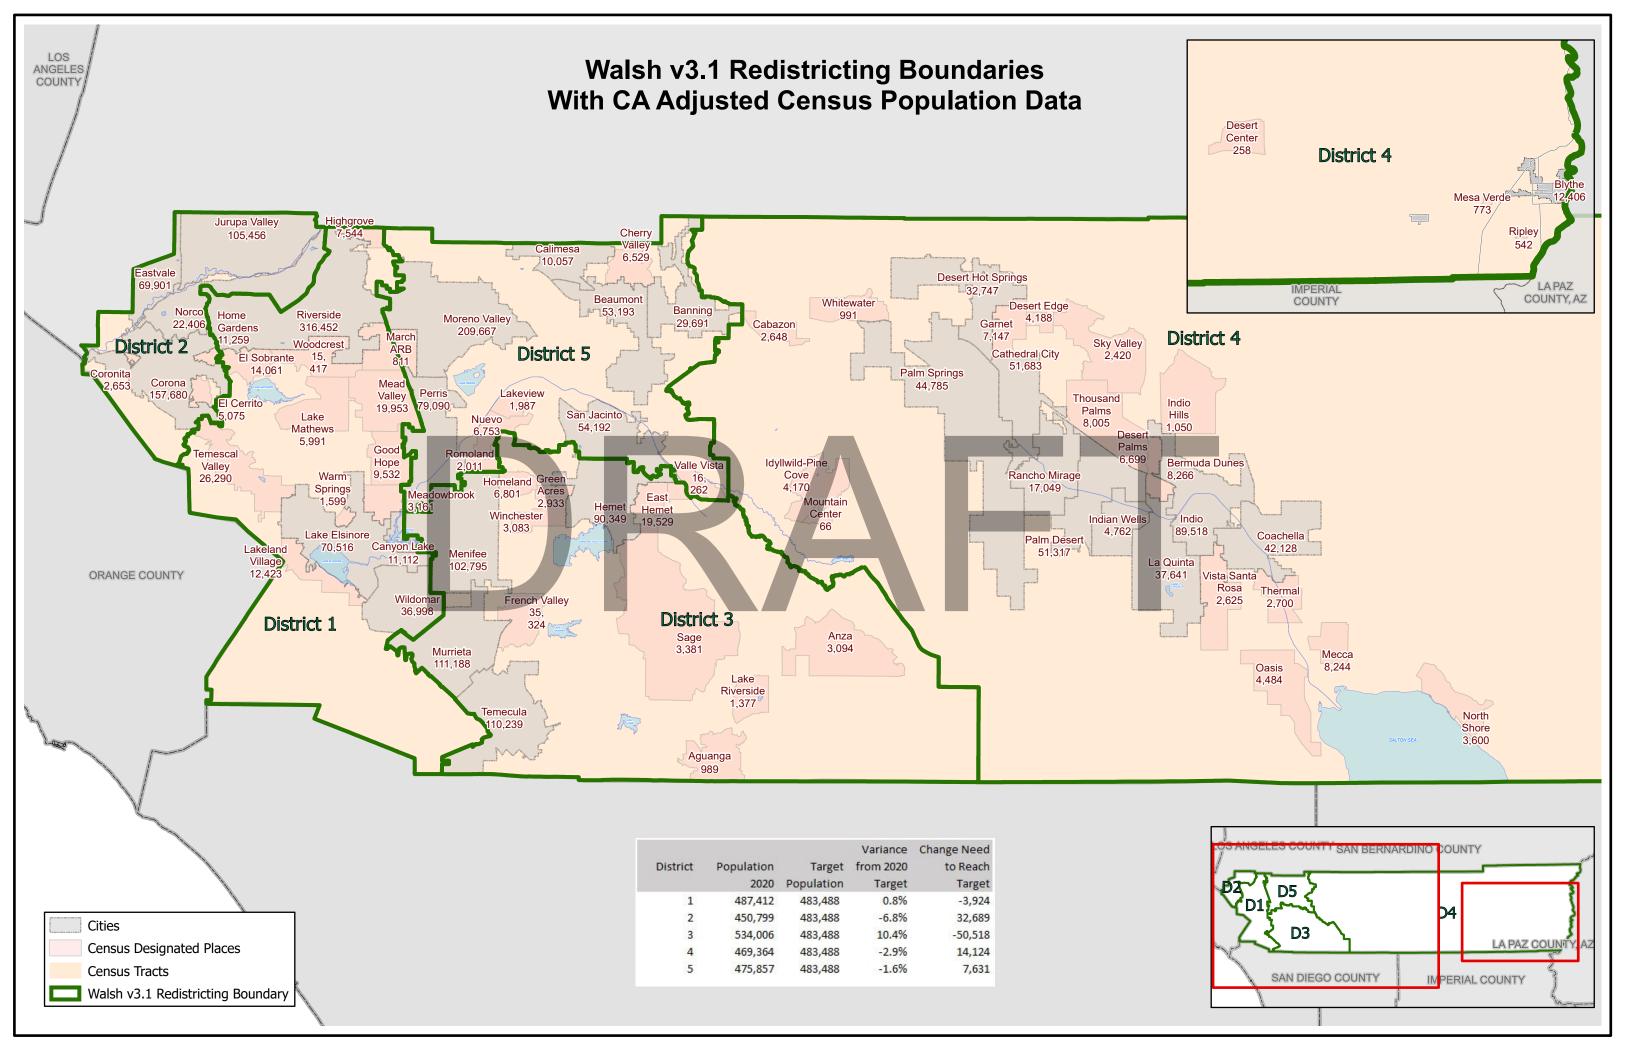

# Riverside County Supervisorial District Summary

#### CA Adjusted 2020 Census Difference from 2021 Target Supervisorial District Population of 483,488

| District | Number  | Percent |
|----------|---------|---------|
| 1        | -3,924  | -0.81%  |
| 2        | 32,689  | 6.76%   |
| 3        | -50,518 | -10.45% |
| 4        | 14,124  | 2.92%   |
| 5        | 7,631   | 1.58%   |