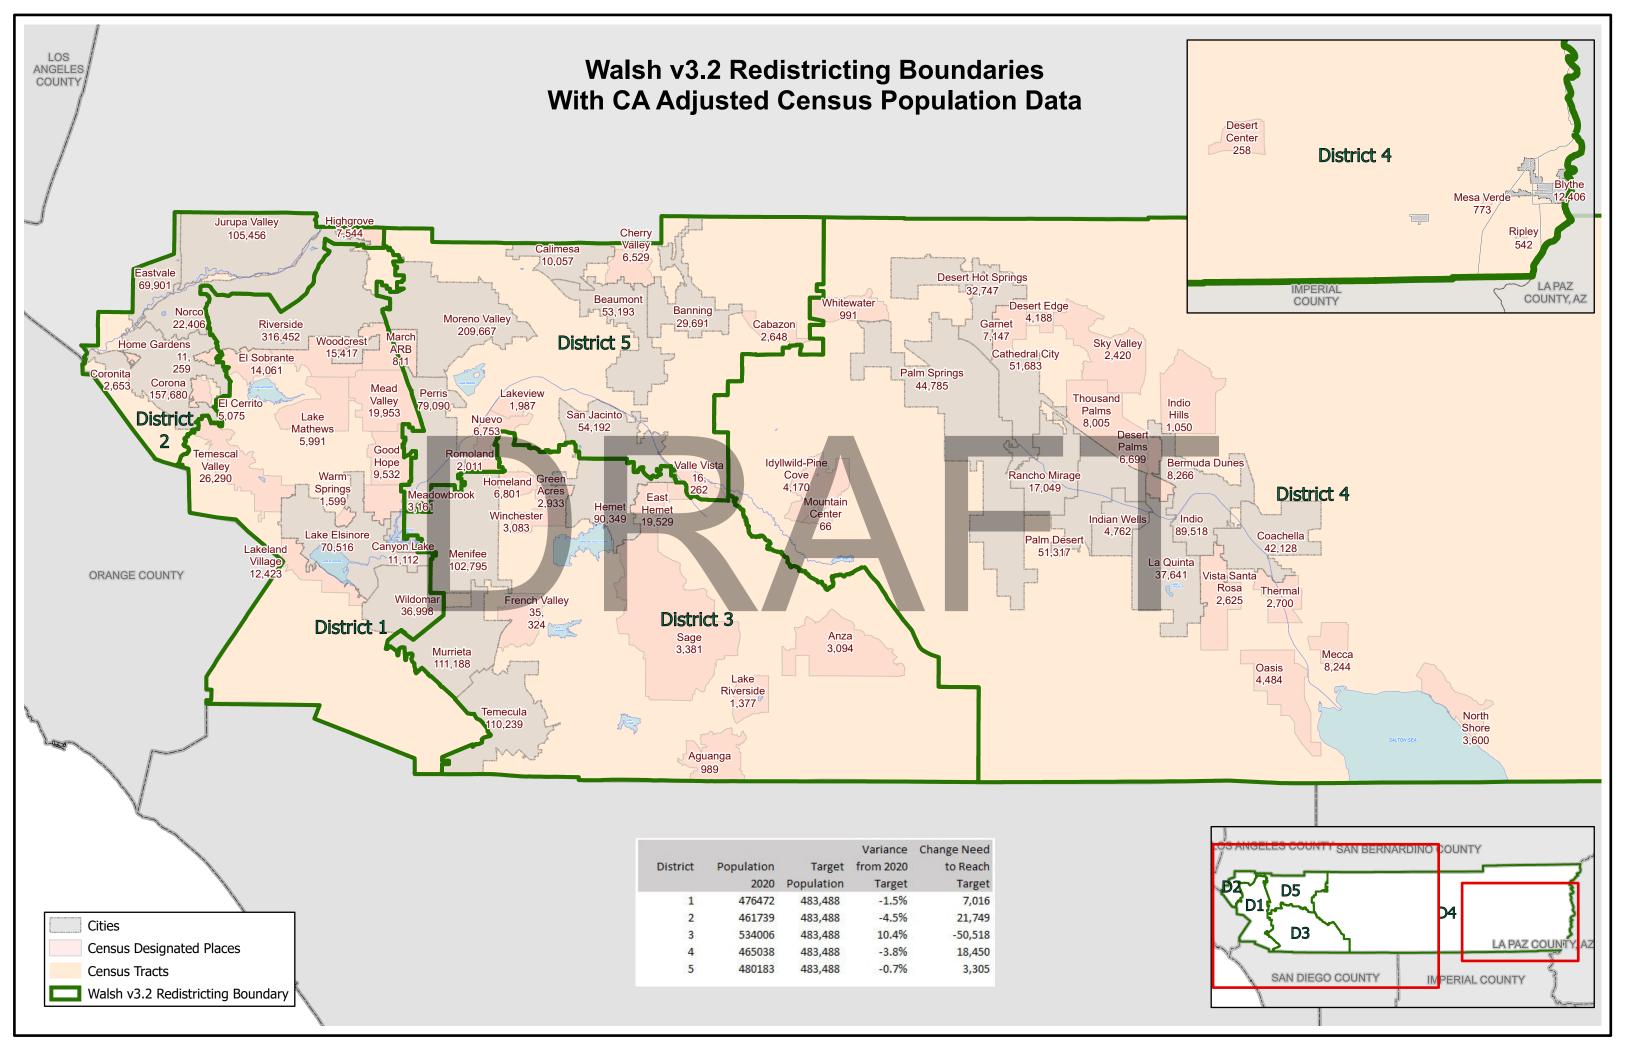

CA Adjusted 2020 Census Difference from 2021 Target Supervisorial District Population of 483,488

| District | Number  | Percent |
|----------|---------|---------|
| 1        | 7,016   | 1.45%   |
| 2        | 21,749  | 4.50%   |
| 3        | -50,518 | -10.45% |
| 4        | 18,450  | 3.82%   |
| 5        | 3,305   | 0.68%   |
|          |         |         |

| Percent Spread (Largent - Smallest) |  |  |  |  |  |  |  |
|-------------------------------------|--|--|--|--|--|--|--|
| 14.95%                              |  |  |  |  |  |  |  |

Source: California Statewide Database Public Law (P.L.) 94-171 and US Census Bureau Website, enacted by Congress in December 1975, requires the Census Bureau to provide states the opportunity to identify the small area geography for which they need datain order to conduct legislative redistricting.