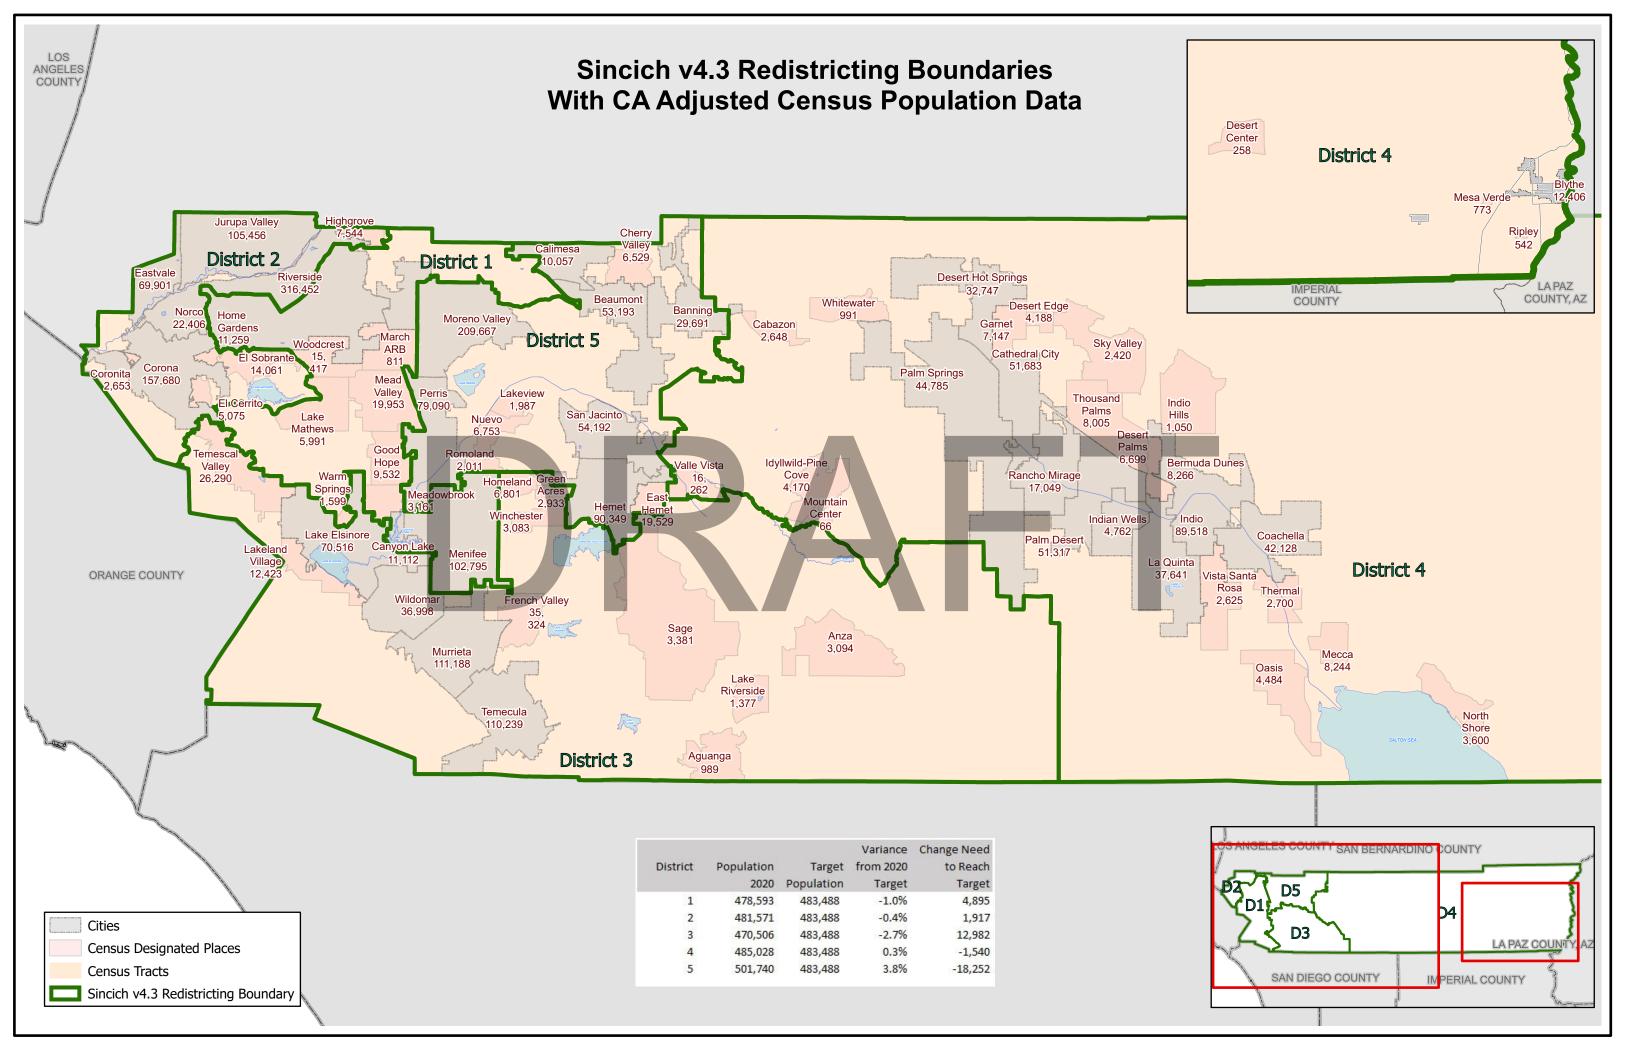

#### CA Adjusted 2020 Census Difference from 2021 Target Supervisorial District Population of 483,488

| District | Number  | Percent |
|----------|---------|---------|
| 1        | 4,895   | 1.01%   |
| 2        | 1,917   | 0.40%   |
| 3        | 12,982  | 2.69%   |
| 4        | -1,540  | -0.32%  |
| 5        | -18,252 | -3.78%  |