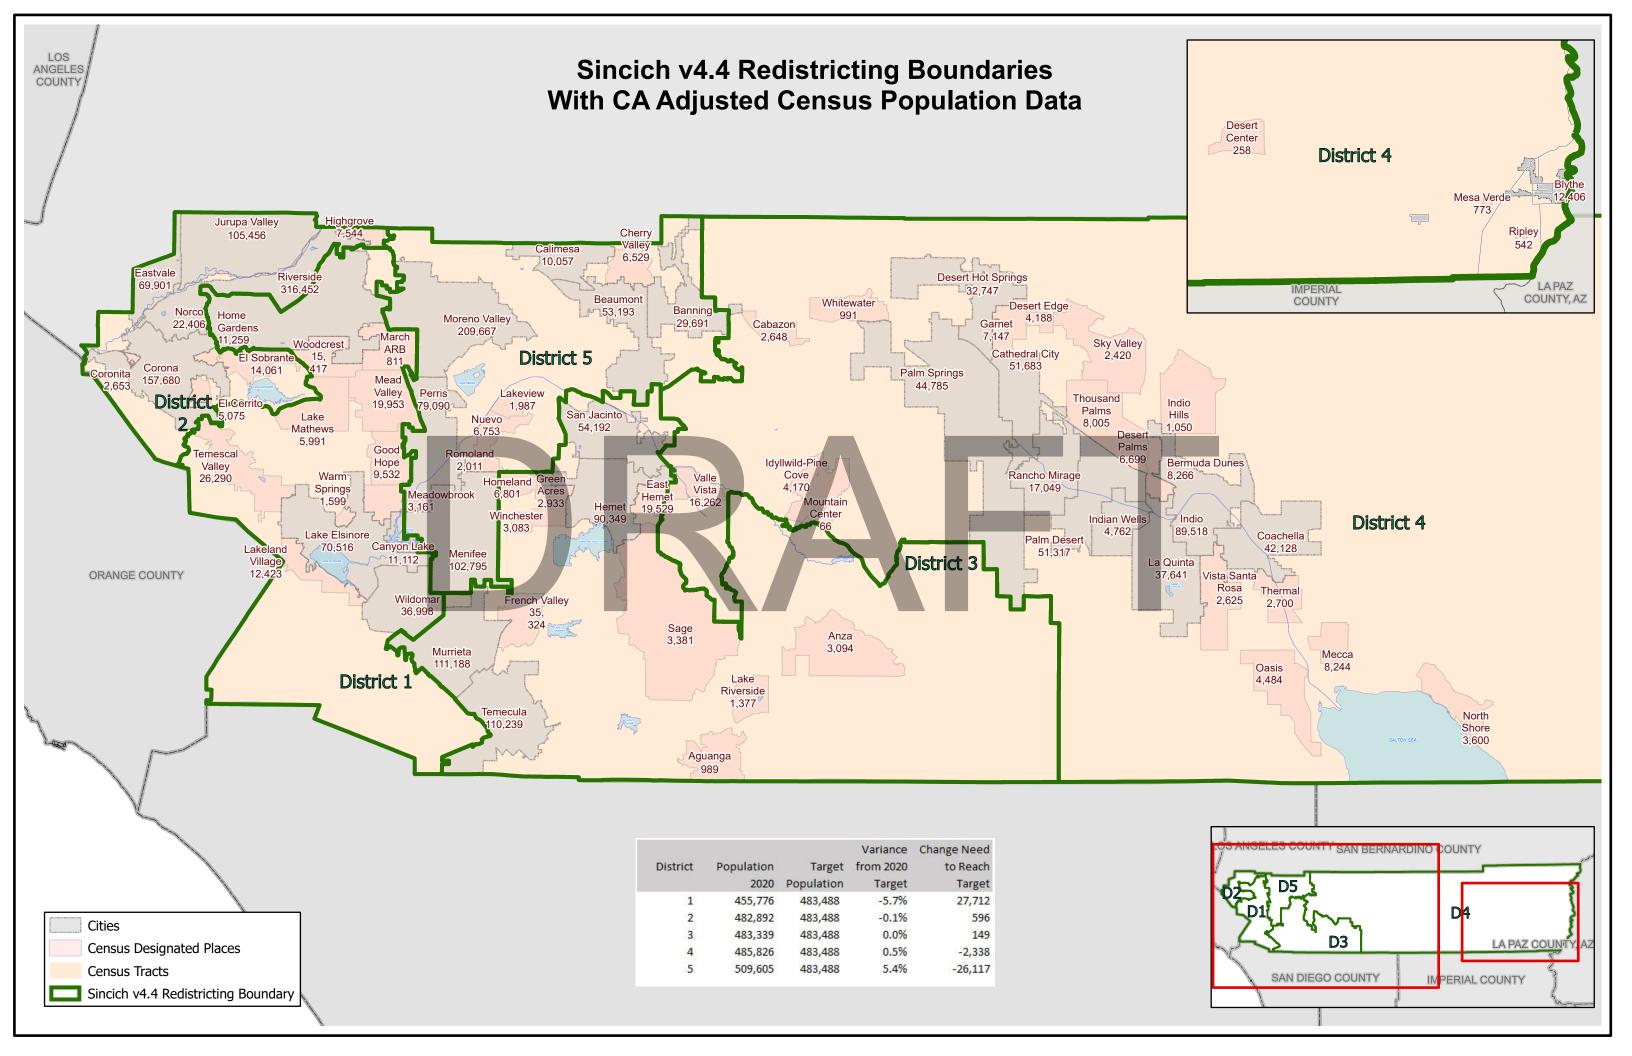

# Riverside County Supervisorial District Summary

#### CA Adjusted 2020 Census Difference from 2021 Target Supervisorial District Population of 483,488

Source: California Statewide Database Public Law (P.L.) 94-171 and US Census Bureau Website, enacted by Congress in December 1975, requires the Census Bureau to provide states the opportunity to identify the small area geography for which they need datain order to conduct legislative redistricting.