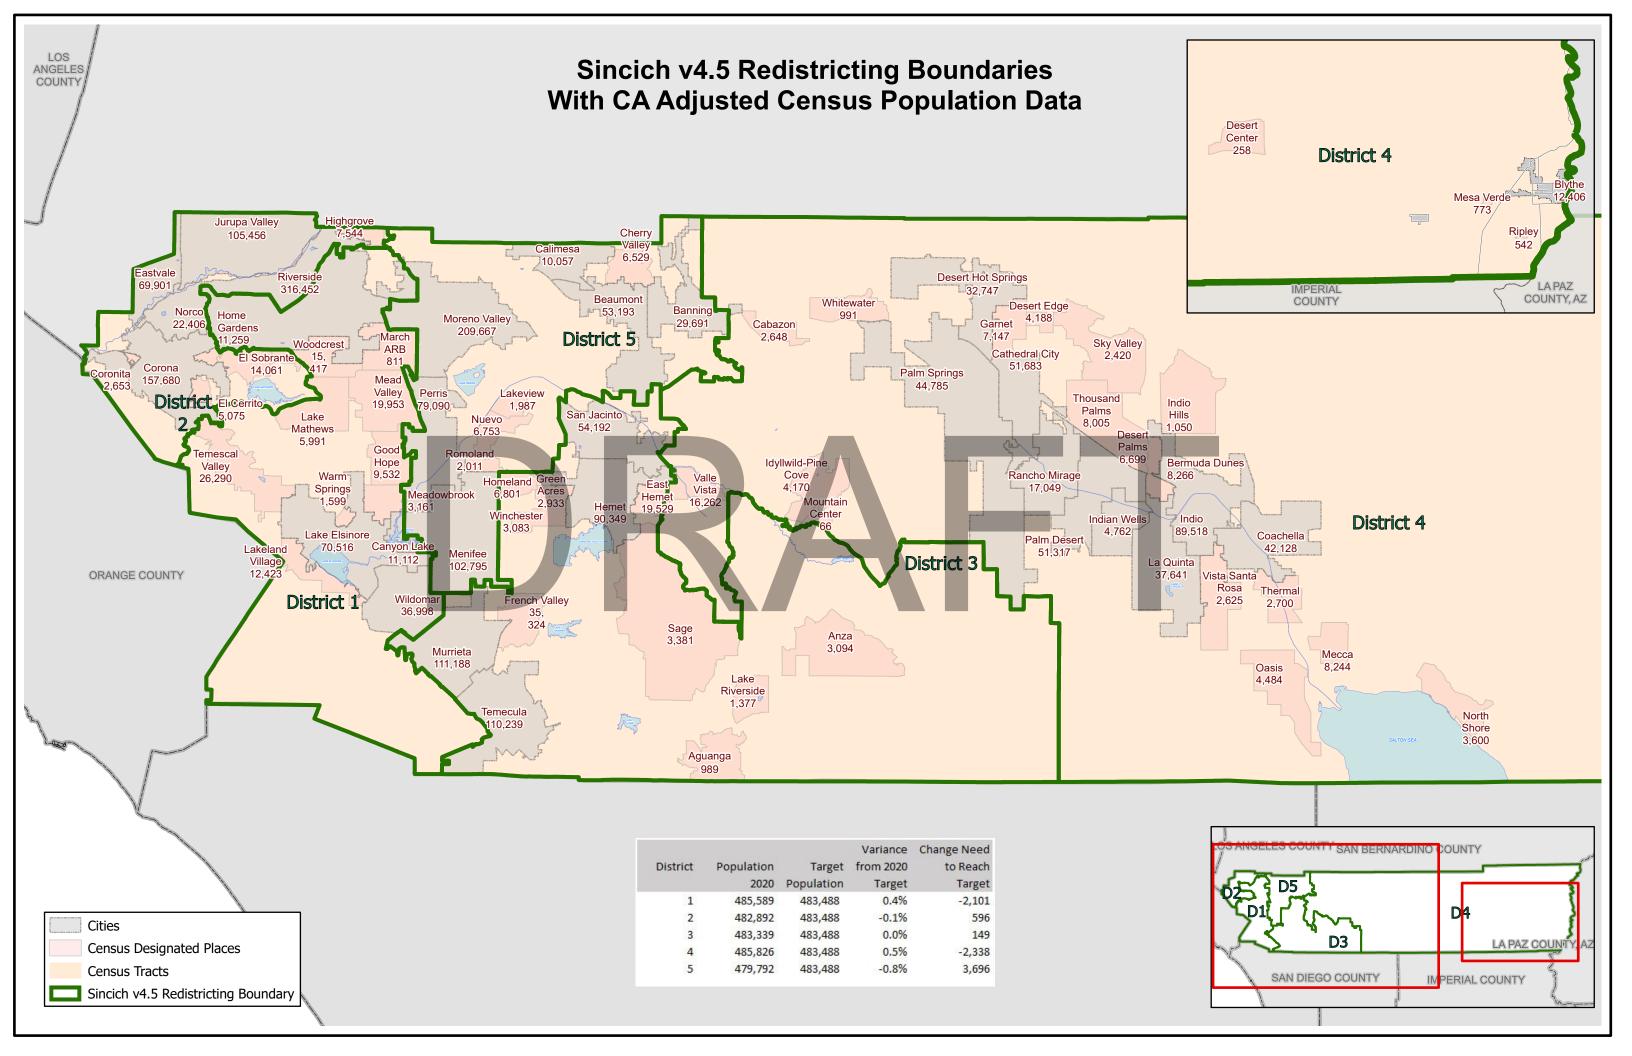

## Riverside County Supervisorial District Summary

#### CA Adjusted 2020 Census Difference from 2021 Target Supervisorial District Population of 483,488

| District | Number | Percent | Percent Spread (Largent - Smallest) |
|----------|--------|---------|-------------------------------------|
| 1        | -2,101 | -0.43%  | 1.25%                               |
| 2        | 596    | 0.12%   |                                     |
| 3        | 149    | 0.03%   |                                     |
| 4        | -2,338 | -0.48%  |                                     |
| 5        | 3,696  | 0.76%   |                                     |