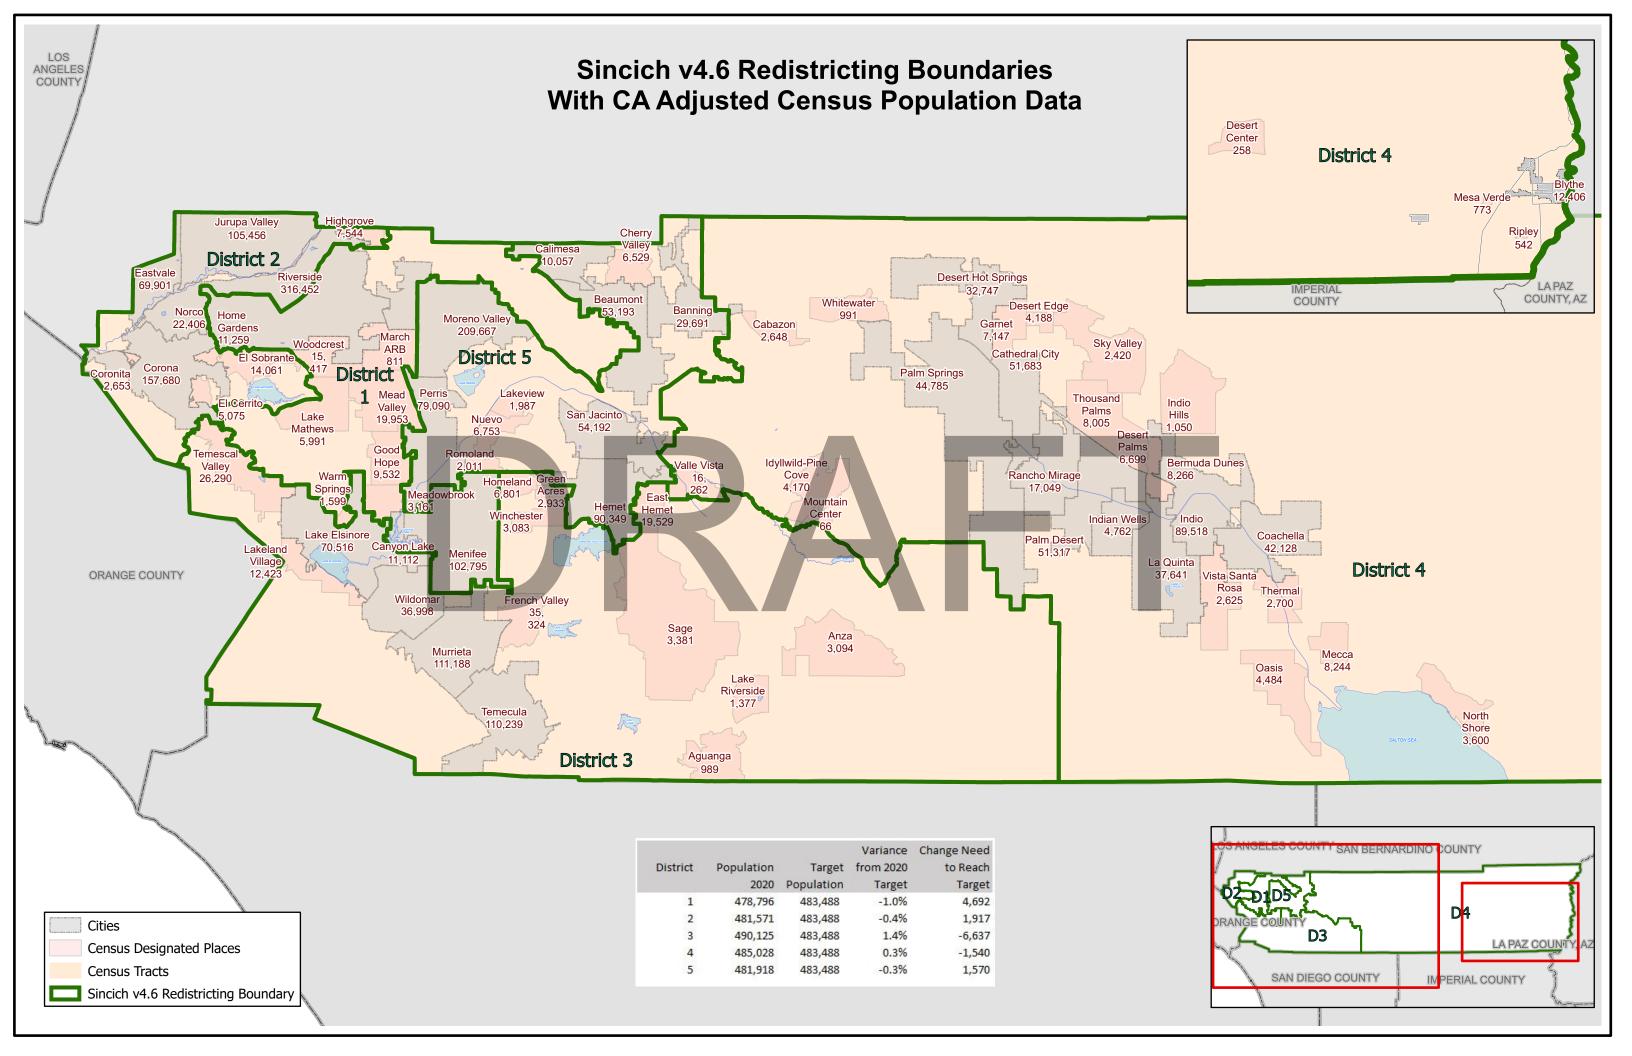

## Riverside County Supervisorial District Summary

#### CA Adjusted 2020 Census Difference from 2021 Target Supervisorial District Population of 483,488

| District | Number | Percent |
|----------|--------|---------|
| 1        | 4,692  | 0.97%   |
| 2        | 1,917  | 0.40%   |
| 3        | -6,637 | -1.37%  |
| 4        | -1,540 | -0.32%  |
| 5        | 1,570  | 0.32%   |