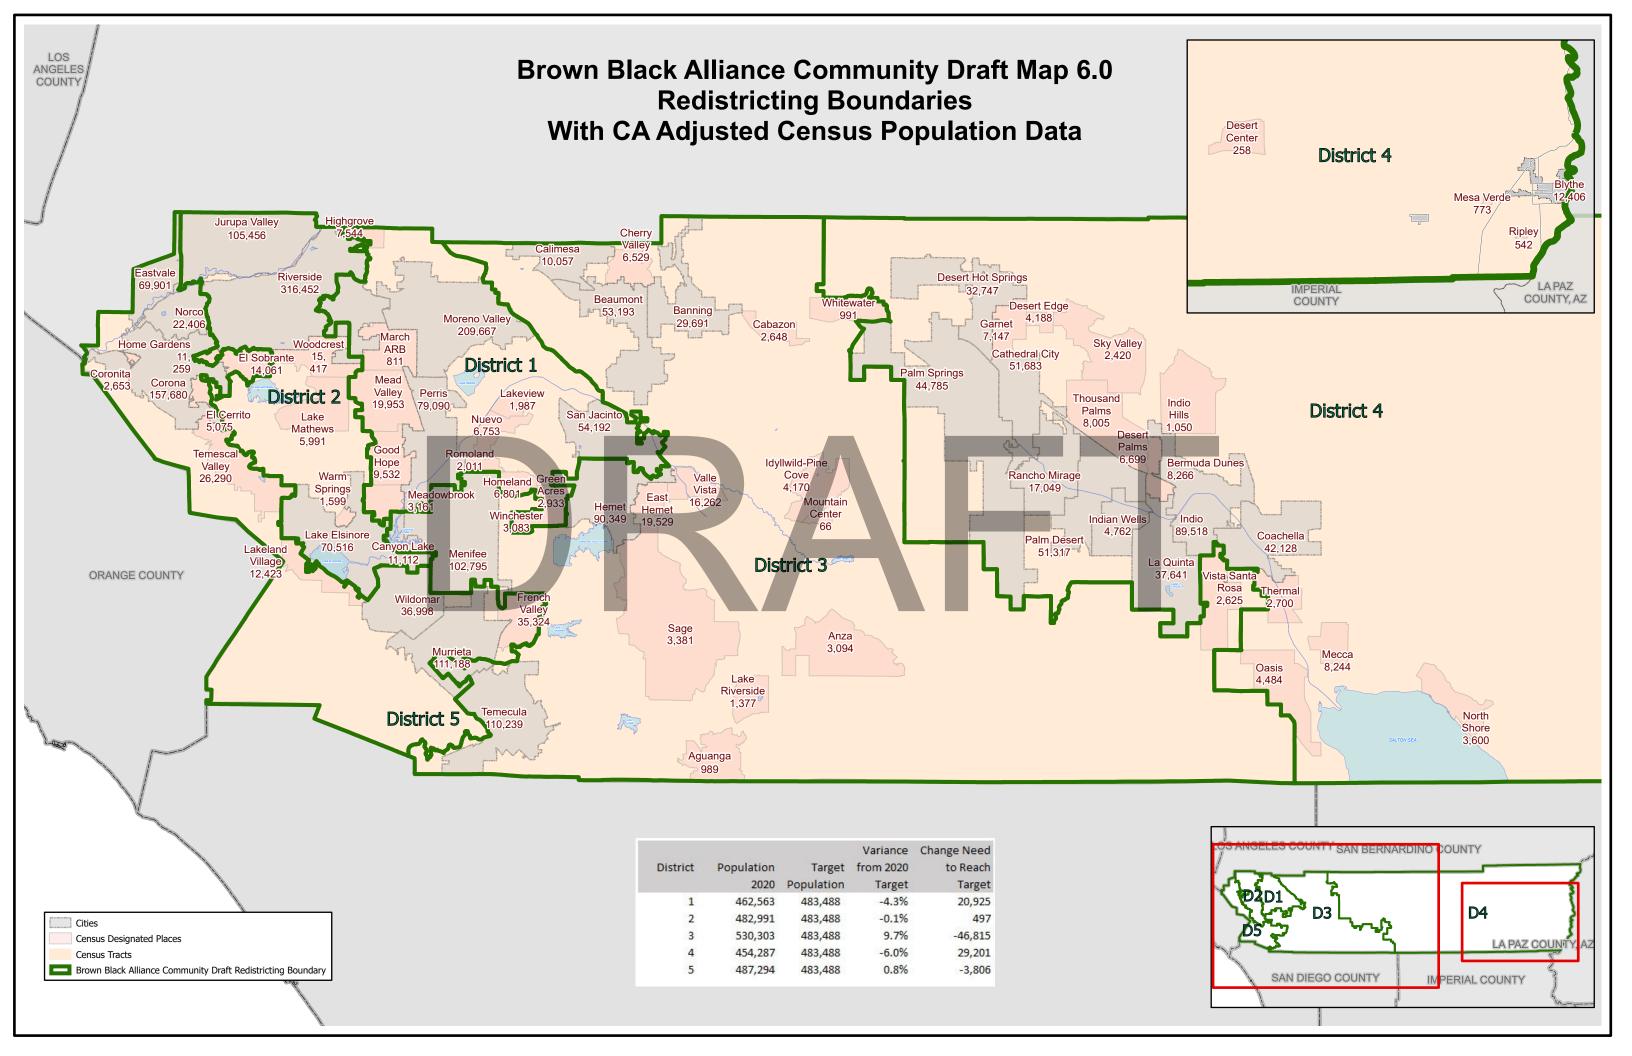

#### Riverside County Supervisorial District Summary

CA Adjusted 2020 Census Difference from 2021 Target Supervisorial District Population of 483,488

| District | Number  | Percent |
|----------|---------|---------|
| 1        | 20,925  | 4.33%   |
| 2        | 497     | 0.10%   |
| 3        | -46,815 | -9.68%  |
| 4        | 29,201  | 6.04%   |
| 5        | -3,806  | -0.79%  |
|          |         |         |

| Percent Spread (Largent - Smallest) |  |  |  |  |  |  |  |  |
|-------------------------------------|--|--|--|--|--|--|--|--|
| 15.72%                              |  |  |  |  |  |  |  |  |

Source: California Statewide Database Public Law (P.L.) 94-171 and US Census Bureau Website, enacted by Congress in December 1975, requires the Census Bureau to provide states the opportunity to identify the small area geography for which they need datain order to conduct legislative redistricting.