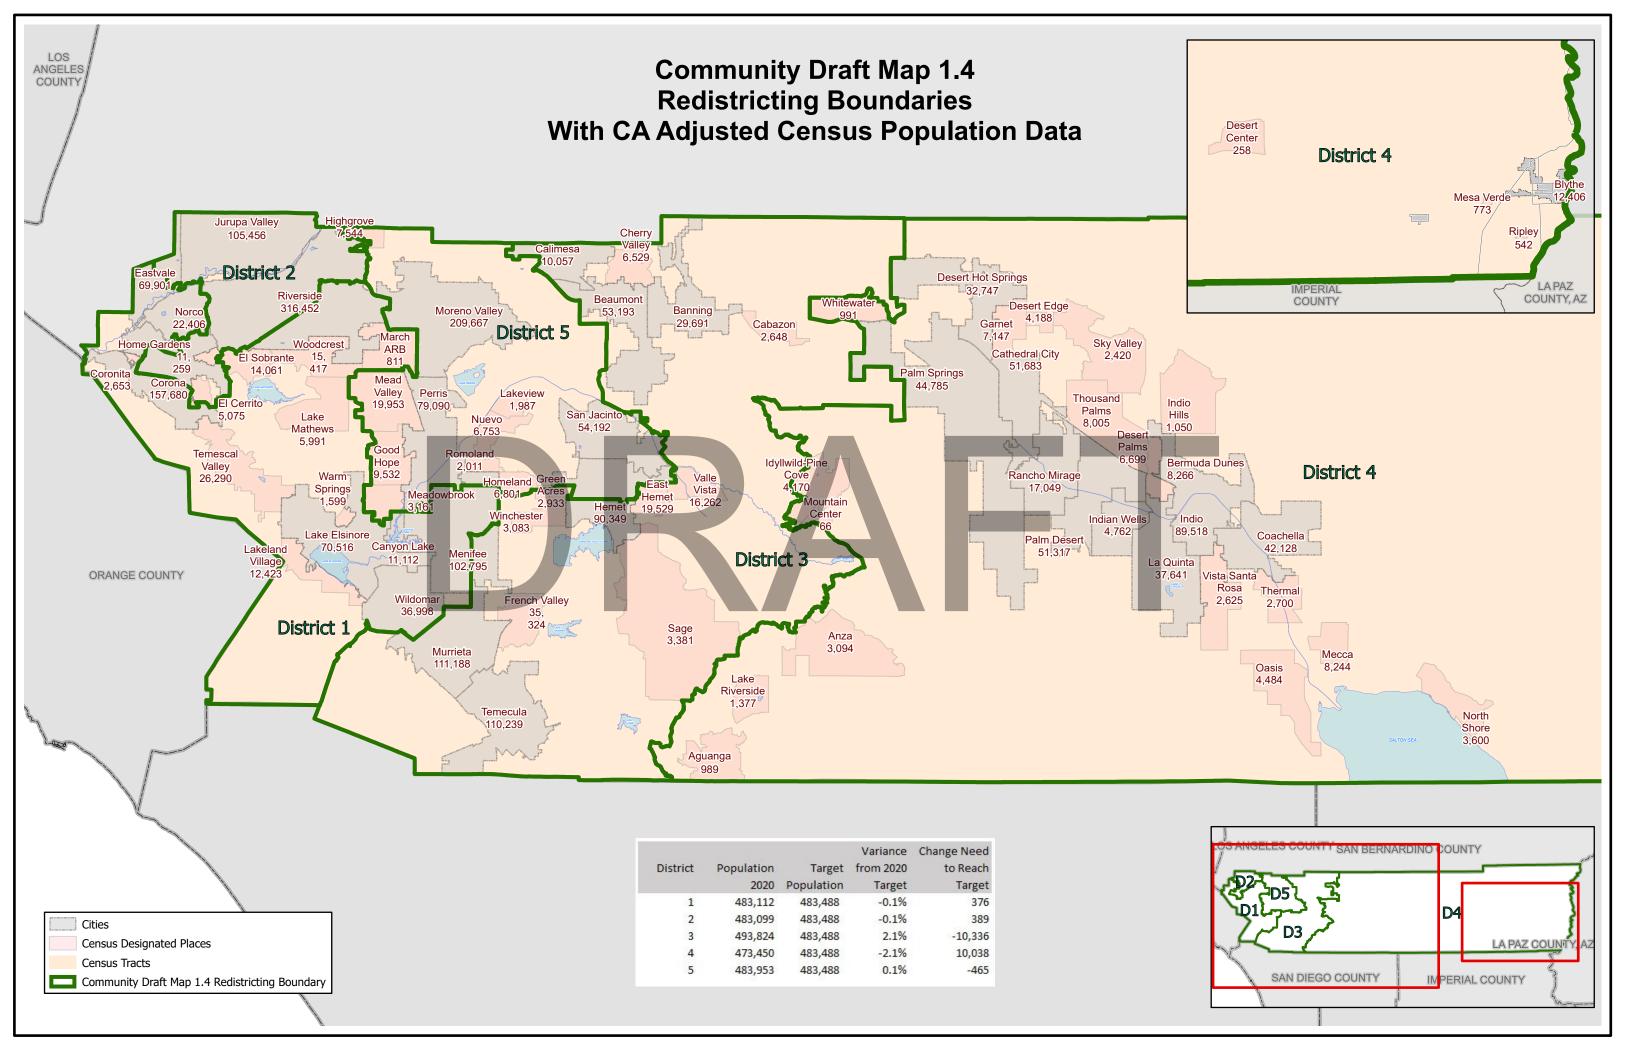

#### CA Adjusted 2020 Census Difference from 2021 Target Supervisorial District Population of 483,488

Source: California Statewide Database Public Law (P.L.) 94-171 and US Census Bureau Website, enacted by Congress in December 1975, requires the Census Bureau to provide states the opportunity to identify the small area geography for which they need datain order to conduct legislative redistricting.