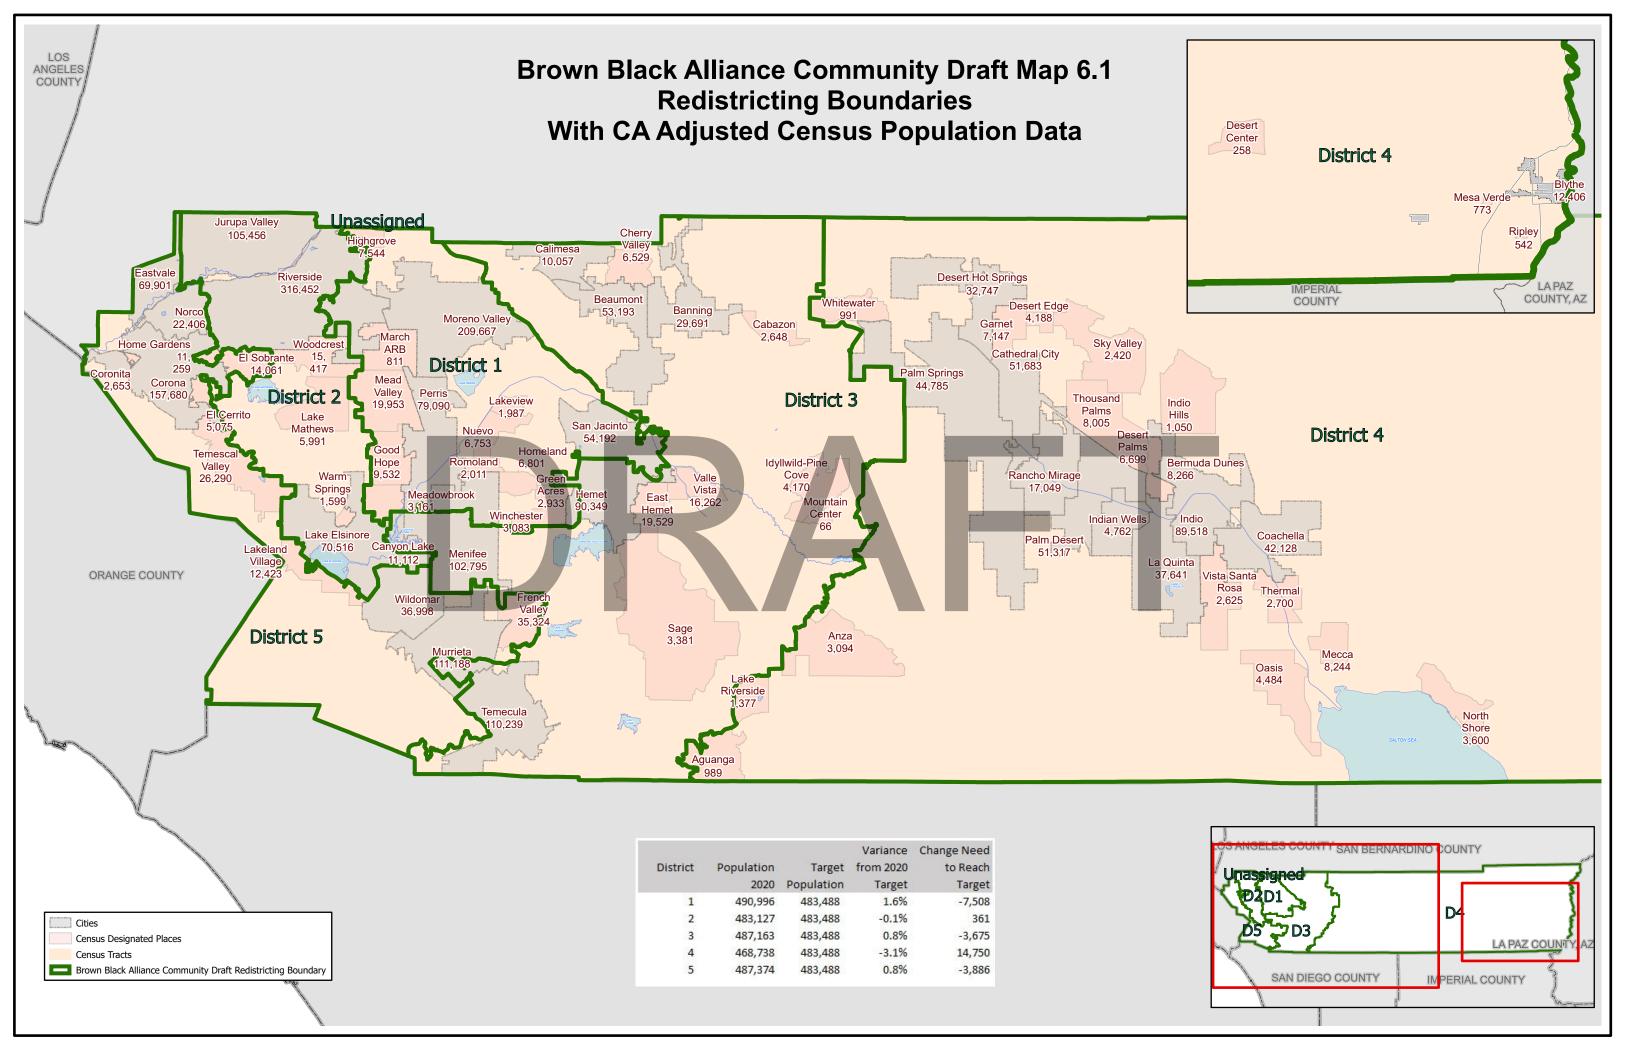

CA Adjusted 2020 Census Difference from 2021 Target Supervisorial District Population of 483,488

| District | Number | Percent |
|----------|--------|---------|
| 1        | -7,508 | -1.55%  |
| 2        | 361    | 0.07%   |
| 3        | -3,675 | -0.76%  |
| 4        | 14,750 | 3.05%   |
| 5        | -3,886 | -0.80%  |
|          |        |         |

Percent Spread (Largent - Smallest) 4.60%

Source: California Statewide Database Public Law (P.L.) 94-171 and US Census Bureau Website, enacted by Congress in December 1975, requires the Census Bureau to provide states the opportunity to identify the small area geography for which they need datain order to conduct legislative redistricting.