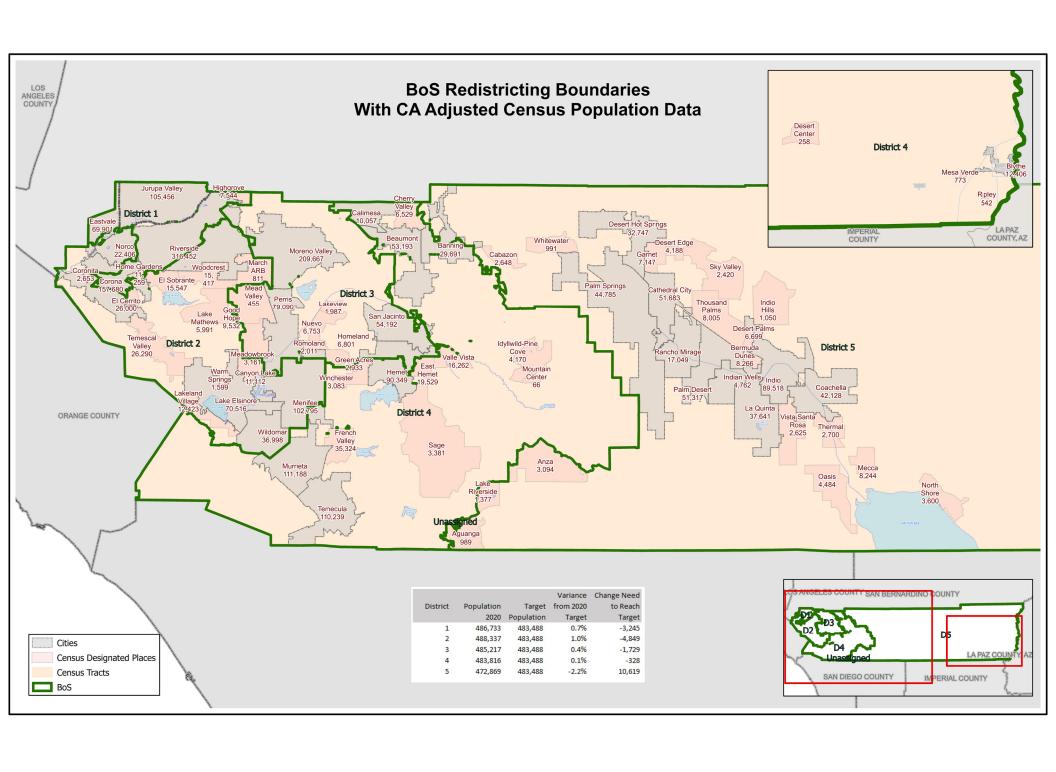

Table 3. CA Adjusted 2020 Census Difference from 2021 Target Supervisorial District Population of 483,488

| District | Number | Percent |
|----------|--------|---------|
| 1        | -3,245 | -0.67%  |
| 2        | -4,849 | -1.00%  |
| 3        | -1,729 | -0.36%  |
| 4        | -328   | -0.07%  |
| 5        | 10,619 | 2.20%   |