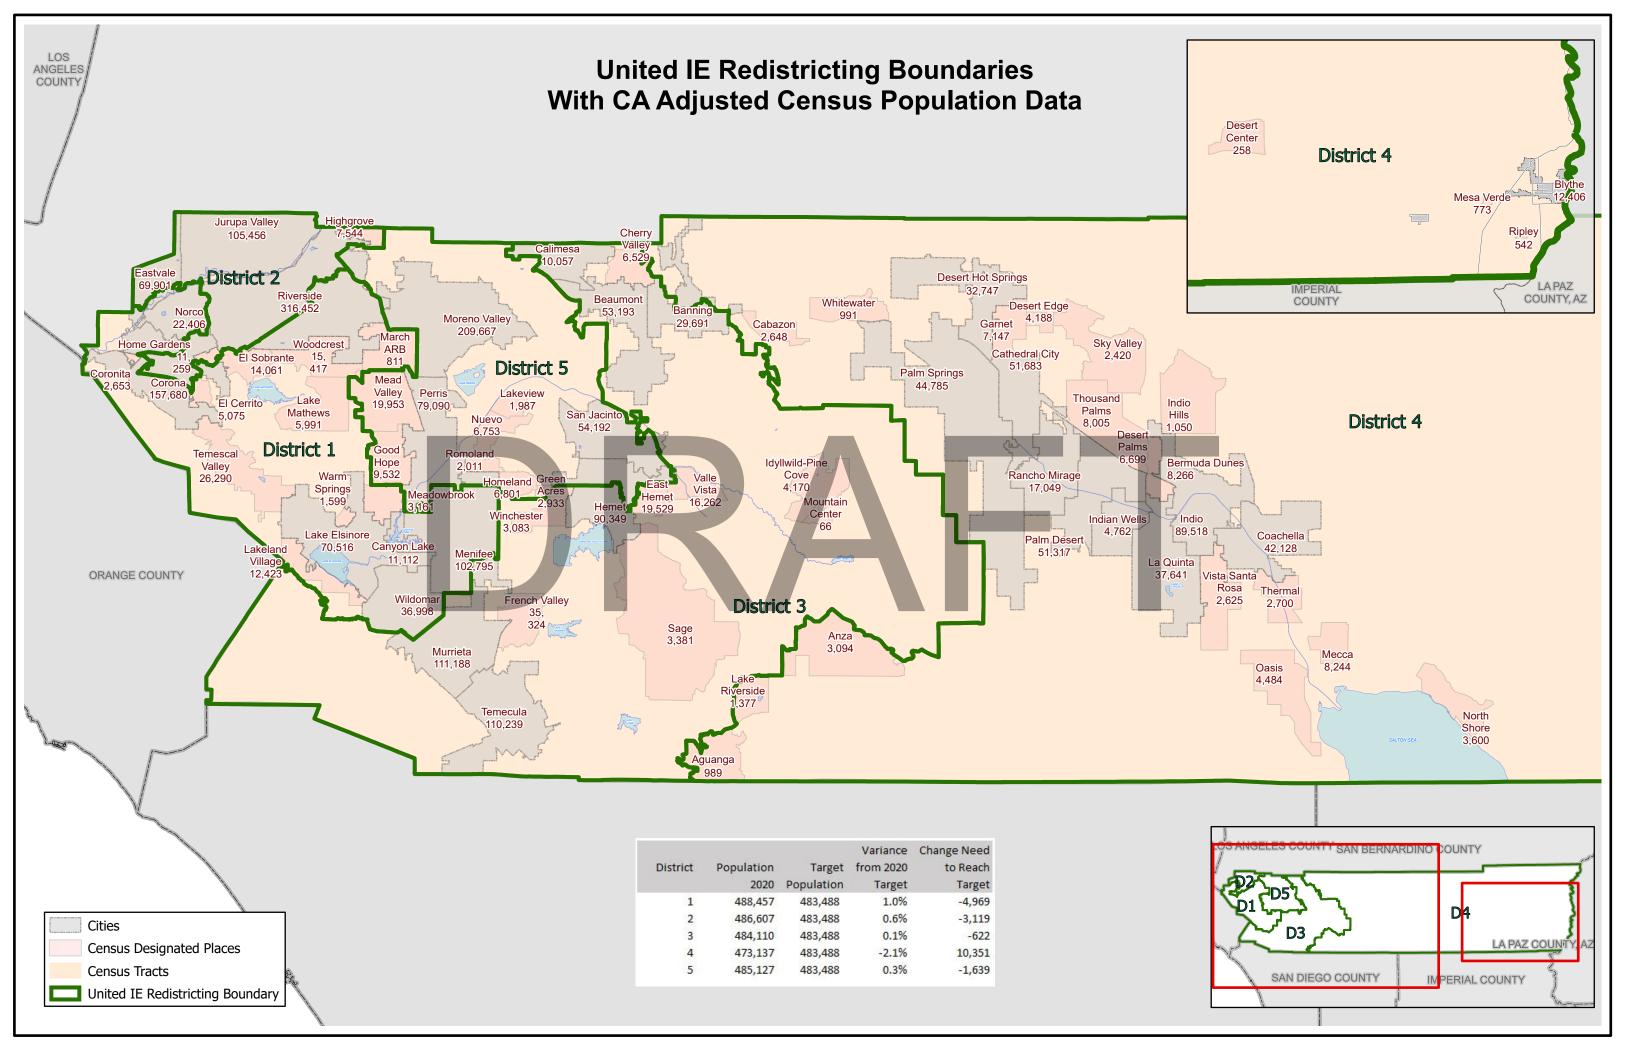

CA Adjusted 2020 Census Difference from 2021 Target Supervisorial District Population of 483,488

| District | Number | Percent |
|----------|--------|---------|
| 1        | -4,969 | -1.03%  |
| 2        | -3,119 | -0.65%  |
| 3        | -622   | -0.13%  |
| 4        | 10,351 | 2.14%   |
| 5        | -1,639 | -0.34%  |
|          |        |         |

Percent Spread (Largent - Smallest)
3.17%

Source: California Statewide Database Public Law (P.L.) 94-171 and US Census Bureau Website, enacted by Congress in December 1975, requires the Census Bureau to provide states the opportunity to identify the small area geography for which they need datain order to conduct legislative redistricting.