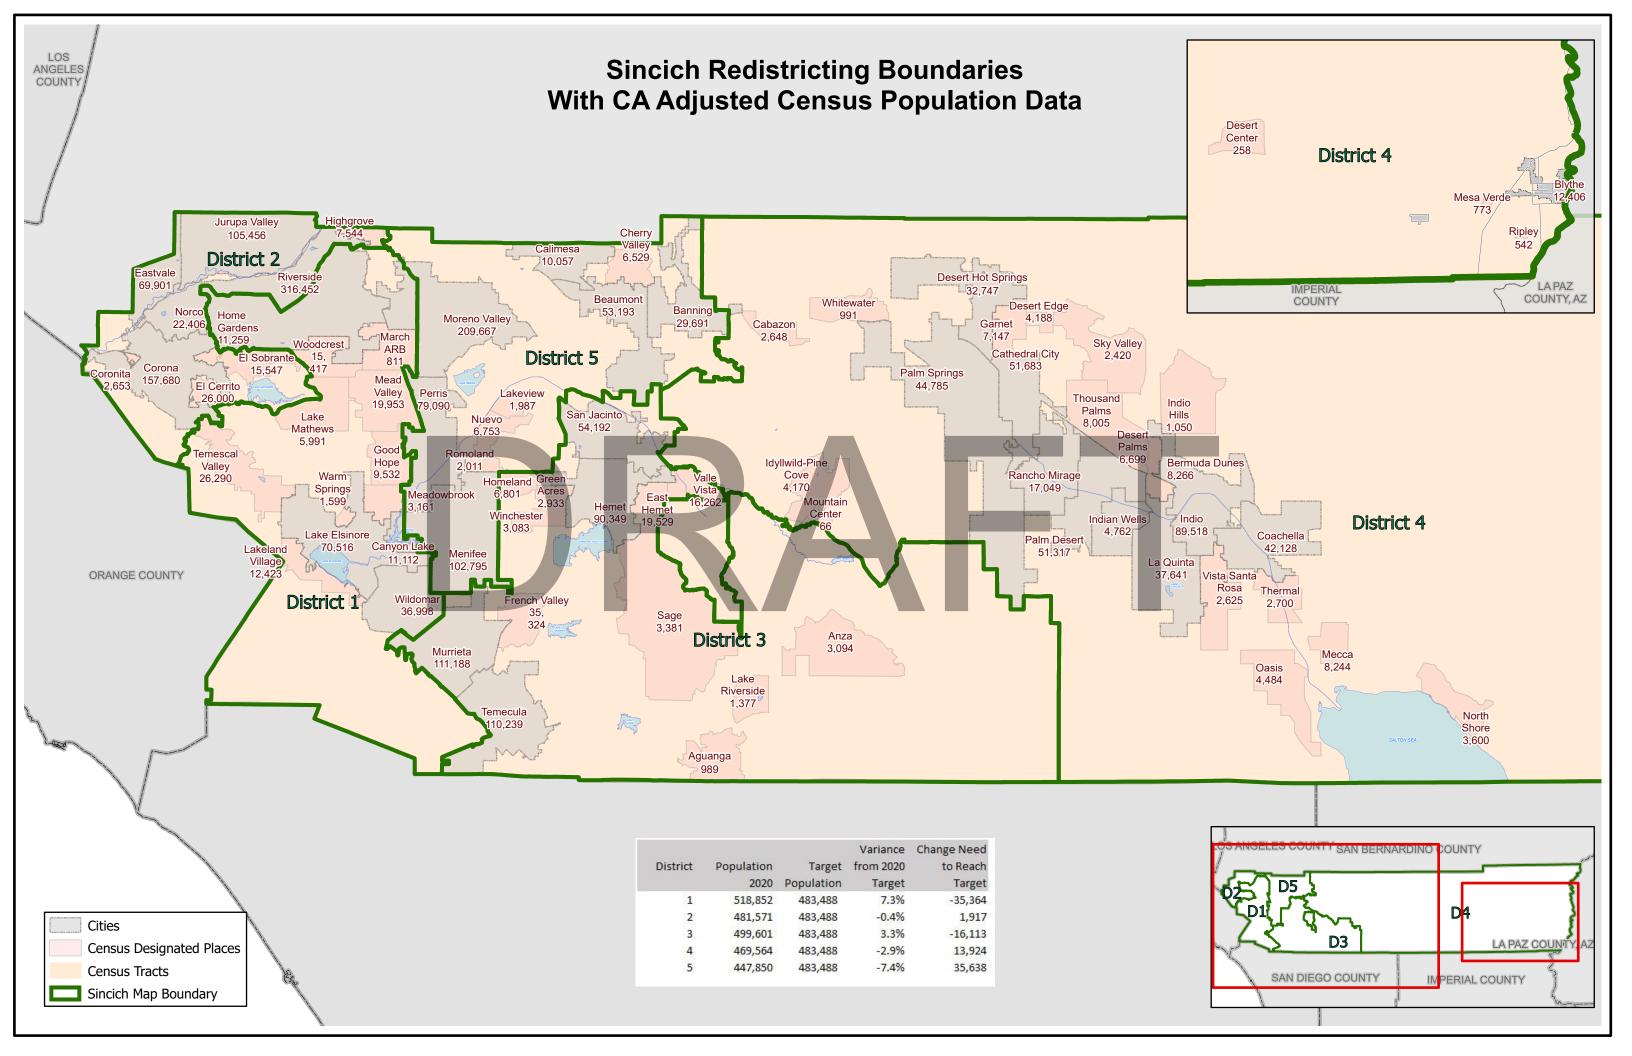

Table 3. CA Adjusted 2020 Census Difference from 2021 Target Supervisorial District Population of 483,488

| District | Number  | Percent |
|----------|---------|---------|
| 1        | -35,364 | -7.31%  |
| 2        | 1,917   | 0.40%   |
| 3        | -16,113 | -3.33%  |
| 4        | 13,924  | 2.88%   |
| 5        | 35,638  | 7.37%   |
|          |         |         |

Percent Spread (Largent - Smallest)
14.69%

Source: California Statewide Database Public Law (P.L.) 94-171 and US Census Bureau Website, enacted by Congress in December 1975, requires the Census Bureau to provide states the opportunity to identify the small area geography for which they need datain order to conduct legislative redistricting.