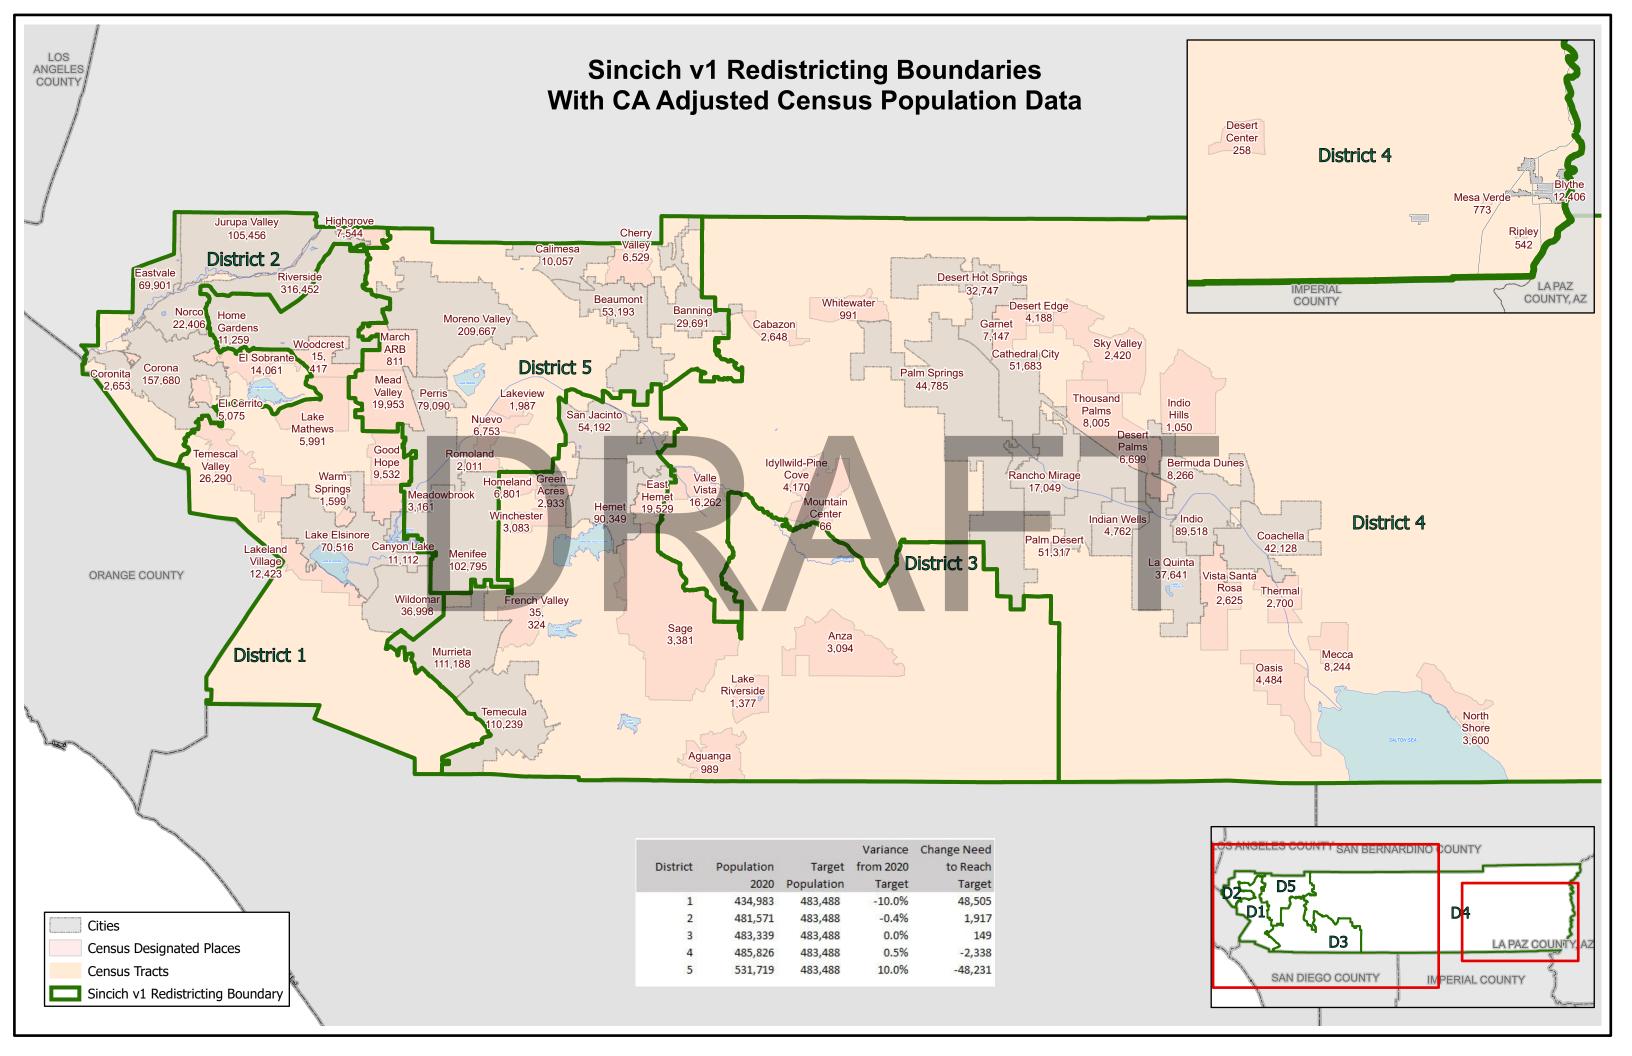

### Riverside County Supervisorial District Summary

#### California Adjusted 2020 US Census Public Law File 94-171

Table 1. California Adjusted 2020 Census Total Population by Race/Ethnicity

| District | Total<br>Population | Hispanic  | White   | In<br>Black | American<br>dian/ Alaskan<br>Native | Asian   | Hawaiian or<br>Other Pacific<br>Islander | Other Race | Two or more<br>minority race |
|----------|---------------------|-----------|---------|-------------|-------------------------------------|---------|------------------------------------------|------------|------------------------------|
| 4        | 434,983             | 214,485   | 143,041 | 24,603      | 1,689                               | 31,487  | 1,324                                    | 2,337      | 16,017                       |
| 1 -      | 100%                | 49.3%     | 32.9%   | 5.7%        | 0.4%                                | 7.2%    | 0.3%                                     | 0.5%       | 3.7%                         |
| •        | 481,571             | 253,088   | 130,295 | 24,776      | 1,332                               | 53,006  | 1,278                                    | 2,631      | 15,165                       |
| 2 -      | 100%                | 52.6%     | 27.1%   | 5.1%        | 0.3%                                | 11.0%   | 0.3%                                     | 0.5%       | 3.1%                         |
| <u>,</u> | 483,339             | 180,154   | 203,035 | 29,965      | 3,676                               | 37,566  | 1,815                                    | 2,488      | 24,640                       |
| 3 -      | 100%                | 37.3%     | 42.0%   | 6.2%        | 0.8%                                | 7.8%    | 0.4%                                     | 0.5%       | 5.1%                         |
|          | 485,826             | 258,563   | 182,729 | 12,510      | 3,248                               | 14,319  | 463                                      | 2,219      | 11,775                       |
| 4 -      | 100%                | 53.2%     | 37.6%   | 2.6%        | 0.7%                                | 2.9%    | 0.1%                                     | 0.5%       | 2.4%                         |
| -        | 531,719             | 295,039   | 129,629 | 54,674      | 2,014                               | 28,440  | 1,894                                    | 2,899      | 17,130                       |
| 5 -      | 100%                | 55.5%     | 24.4%   | 10.3%       | 0.4%                                | 5.3%    | 0.4%                                     | 0.5%       | 3.2%                         |
| COUNTY   | 2,417,438           | 1,201,329 | 788,729 | 146,528     | 11,959                              | 164,818 | 6,774                                    | 12,574     | 84,727                       |
| TOTAL    | 100%                | 49.7%     | 32.6%   | 6.1%        | 0.5%                                | 6.8%    | 0.3%                                     | 0.5%       | 3.5%                         |

CA Adjusted 2020 Census Difference from 2021 Target Supervisorial District Population of 483,488

| District | Number  | Percent |
|----------|---------|---------|
| 1        | 48,505  | 10.03%  |
| 2        | 1,917   | 0.40%   |
| 3        | 149     | 0.03%   |
| 4        | -2,338  | -0.48%  |
| 5        | -48,231 | -9.98%  |
|          |         |         |

| Percent Spread (Largent - Smallest) |
|-------------------------------------|
| 20.01%                              |

Source: California Statewide Database Public Law (P.L.) 94-171 and US Census Bureau Website, enacted by Congress in December 1975, requires the Census Bureau to provide states the opportunity to identify the small area geography for which they need datain order to conduct legislative redistricting.