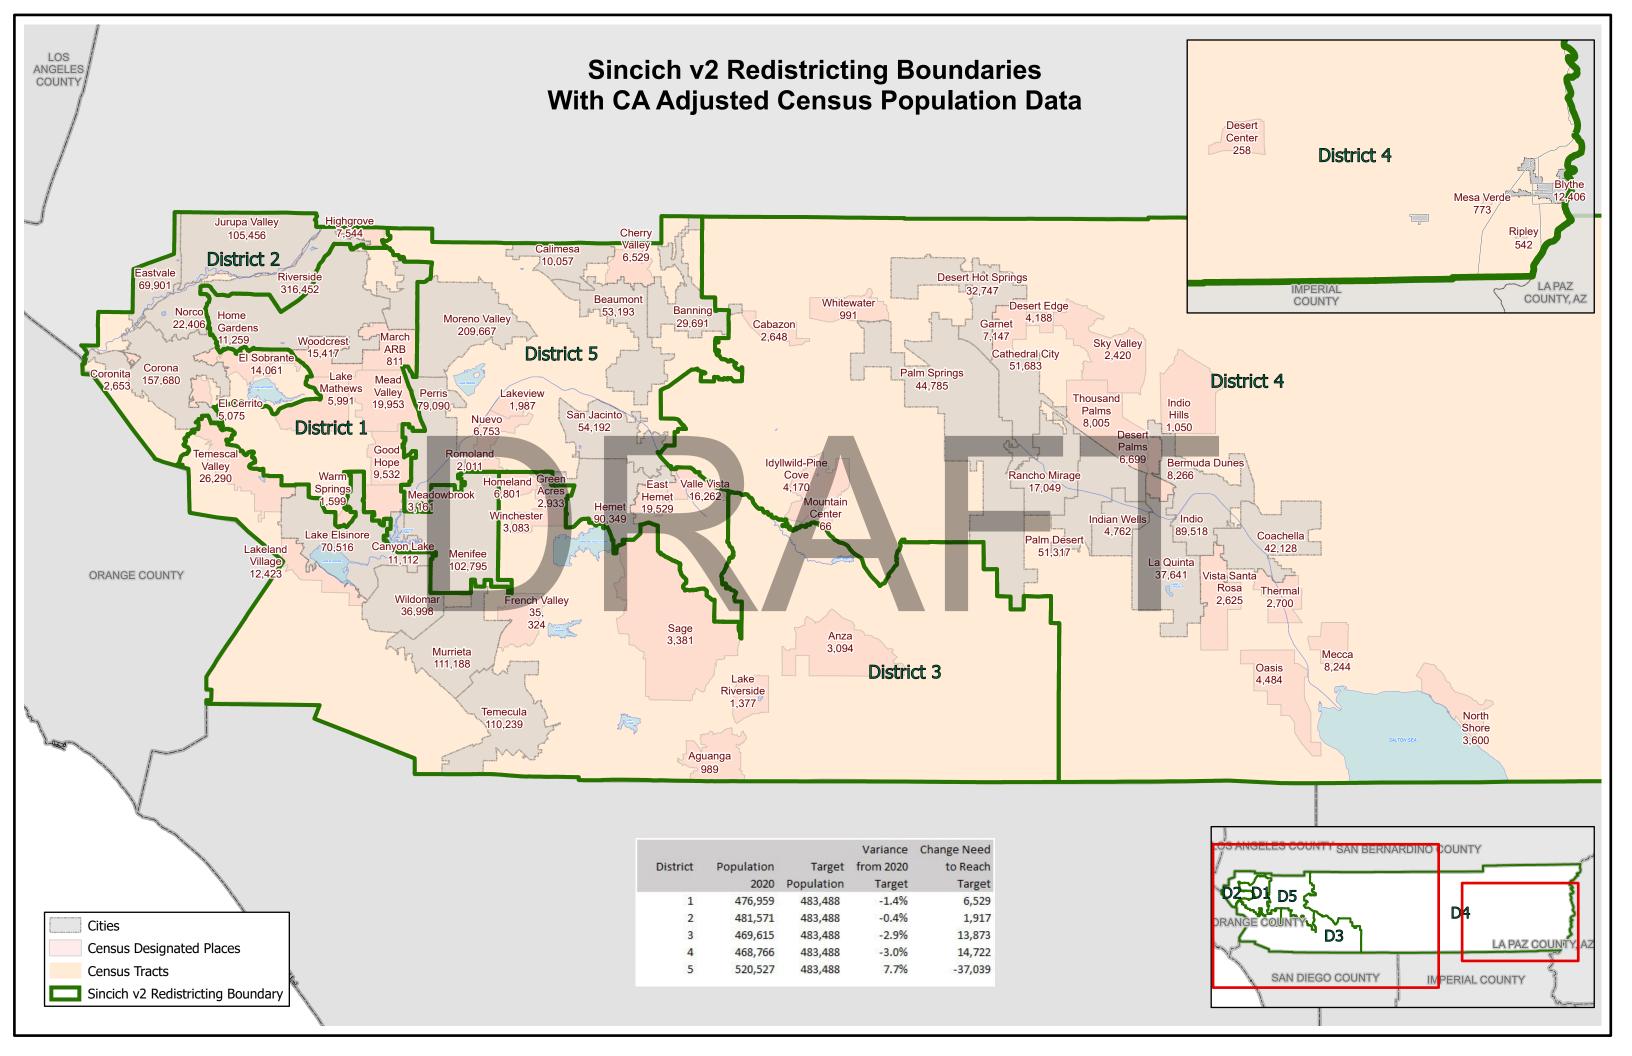

CA Adjusted 2020 Census Difference from 2021 Target Supervisorial District Population of 483,488

| District | Number  | Percent |
|----------|---------|---------|
| 1        | 6,529   | 1.35%   |
| 2        | 1,917   | 0.40%   |
| 3        | 13,873  | 2.87%   |
| 4        | 14,722  | 3.04%   |
| 5        | -37,039 | -7.66%  |
|          |         |         |