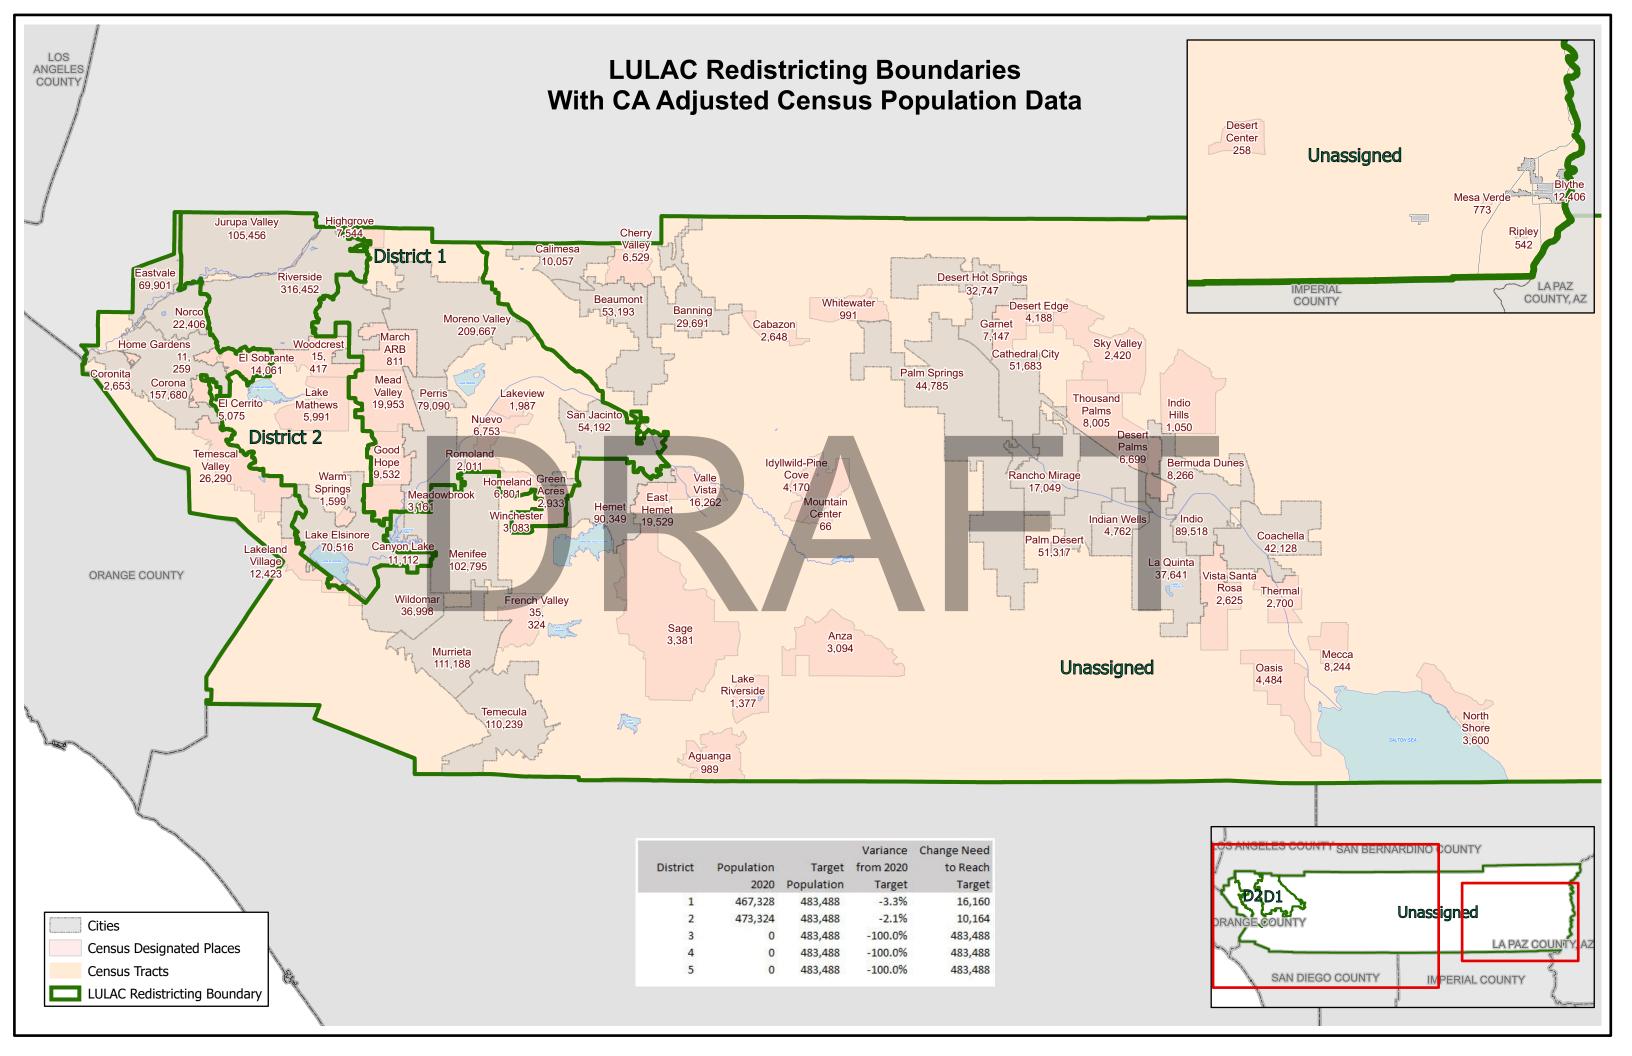

## Riverside County Supervisorial District Summary

#### CA Adjusted 2020 Census Difference from 2021 Target Supervisorial District Population of 483,488

| District | Number | Percent |
|----------|--------|---------|
| 1        | 16,160 | 3.34%   |
| 2        | 10,164 | 2.10%   |
| 3        | 0      | 0.00%   |
| 4        | 0      | 0.00%   |
| 5        | 0      | 0.00%   |