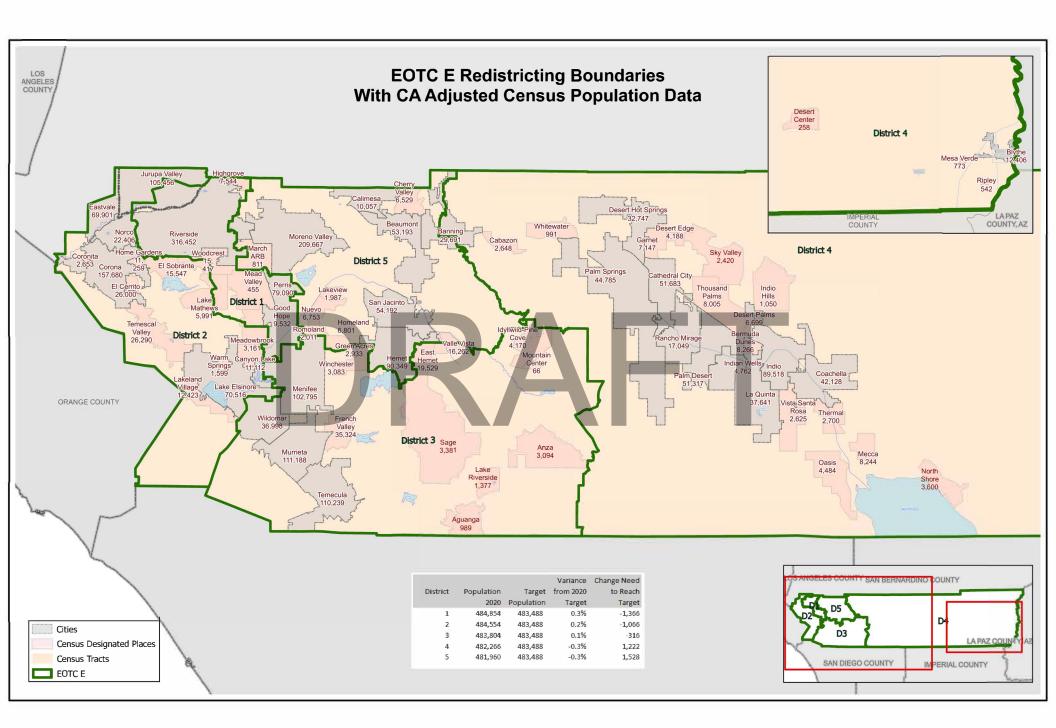

Table 3. CA Adjusted 2020 Census Difference from 2021 Target Supervisorial District Population of 483,488

| District | Number | Percent |
|----------|--------|---------|
| 1        | -1,366 | -0.28%  |
| 2        | -1,066 | -0.22%  |
| 3        | -316   | -0.07%  |
| 4        | 1,222  | 0.25%   |
| 5        | 1,528  | 0.32%   |
|          |        |         |

Percent Spread (Largent - Smallest)
0.60%

Source: California Statewide Database Public Law (P.L.) 94-171 and US Census Bureau Website, enacted by Congress in December 1975, requires the Census Bureau to provide states the opportunity to identify the small area geography for which they need datain order to conduct legislative redistricting.