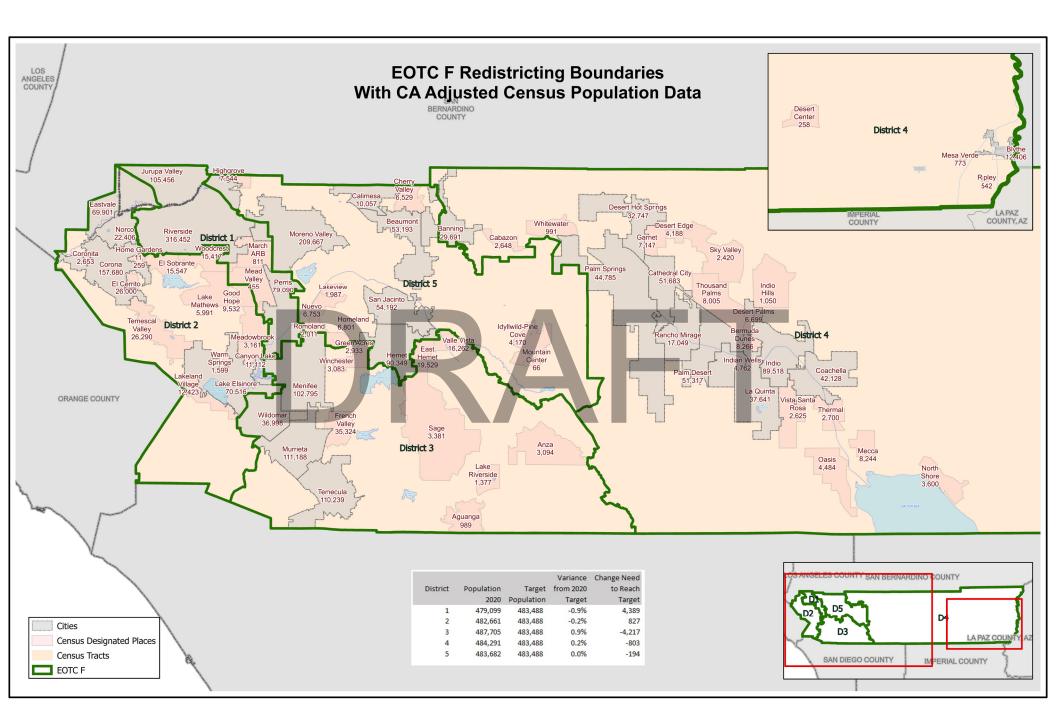

Table 3. CA Adjusted 2020 Census Difference from 2021 Target Supervisorial District Population of 483,488

| District | Number | Percent |
|----------|--------|---------|
| 1        | 4,389  | 0.91%   |
| 2        | 827    | 0.17%   |
| 3        | -4,217 | -0.87%  |
| 4        | -803   | -0.17%  |
| 5        | -194   | -0.04%  |
|          |        |         |

Percent Spread (Largent - Smallest)
1.78%

Source: California Statewide Database Public Law (P.L.) 94-171 and US Census Bureau Website, enacted by Congress in December 1975, requires the Census Bureau to provide states the opportunity to identify the small area geography for which they need datain order to conduct legislative redistricting.