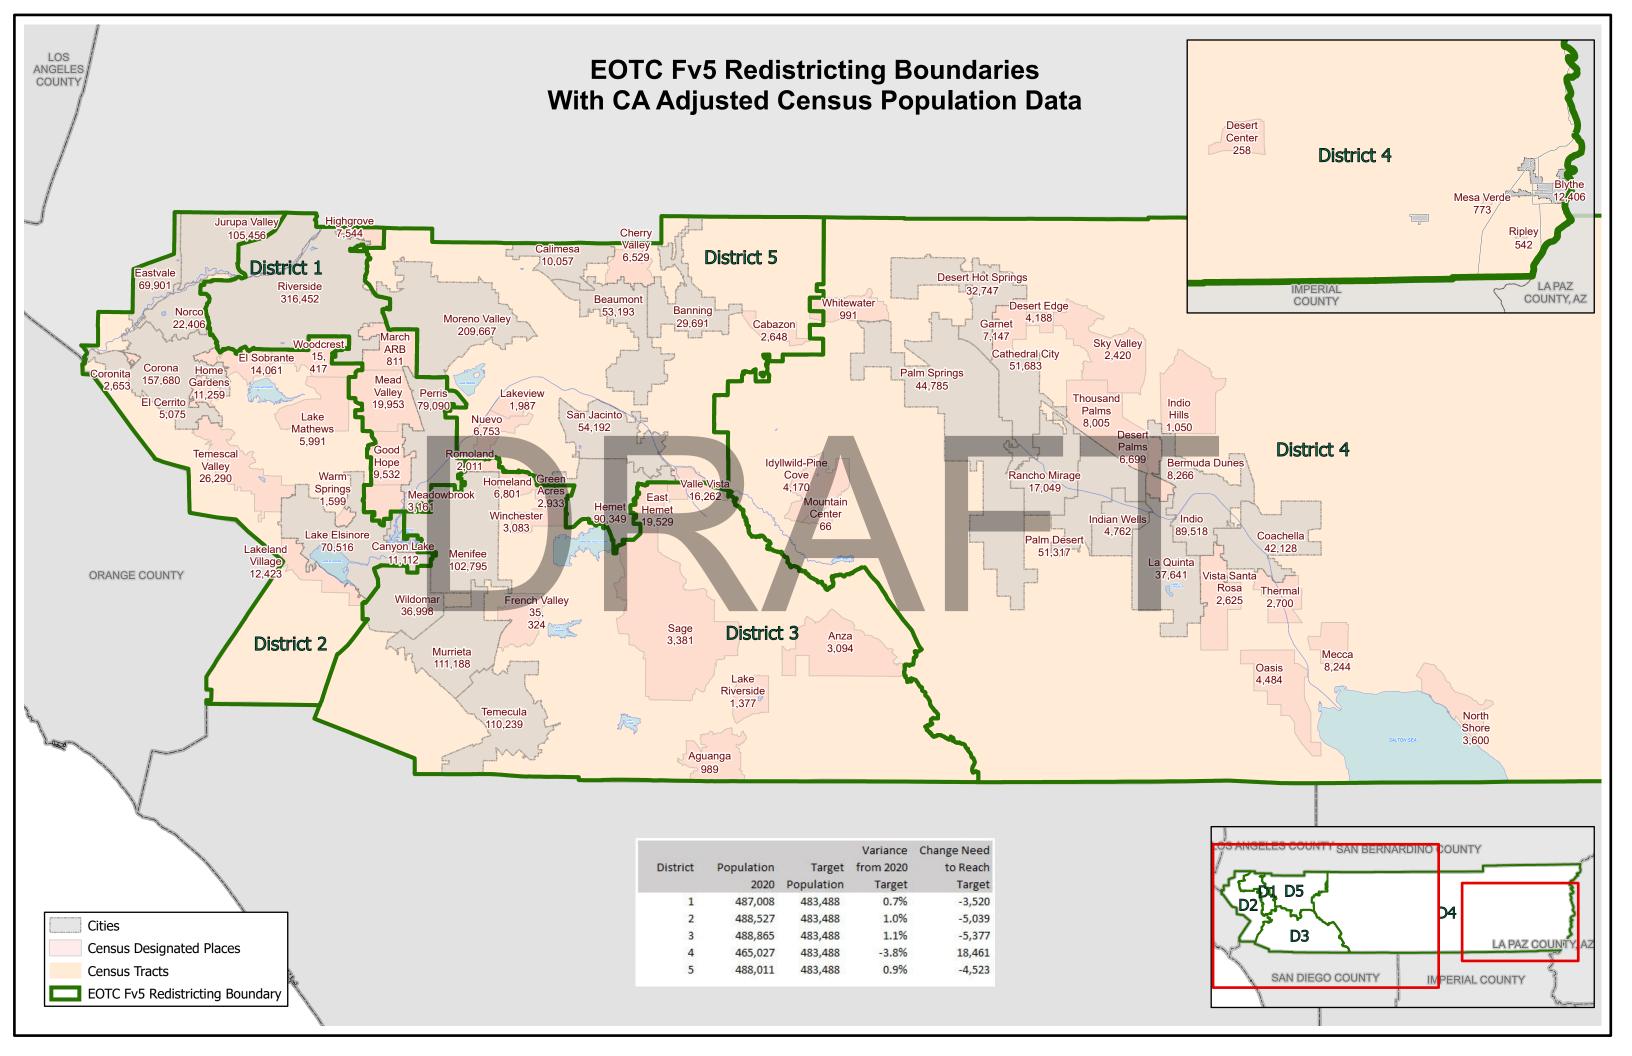

## Riverside County Supervisorial District Summary

#### CA Adjusted 2020 Census Difference from 2021 Target Supervisorial District Population of 483,488

| District | Number | Percent |
|----------|--------|---------|
| 1        | -3,520 | -0.73%  |
| 2        | -5,039 | -1.04%  |
| 3        | -5,377 | -1.11%  |
| 4        | 18,461 | 3.82%   |
| 5        | -4,523 | -0.94%  |