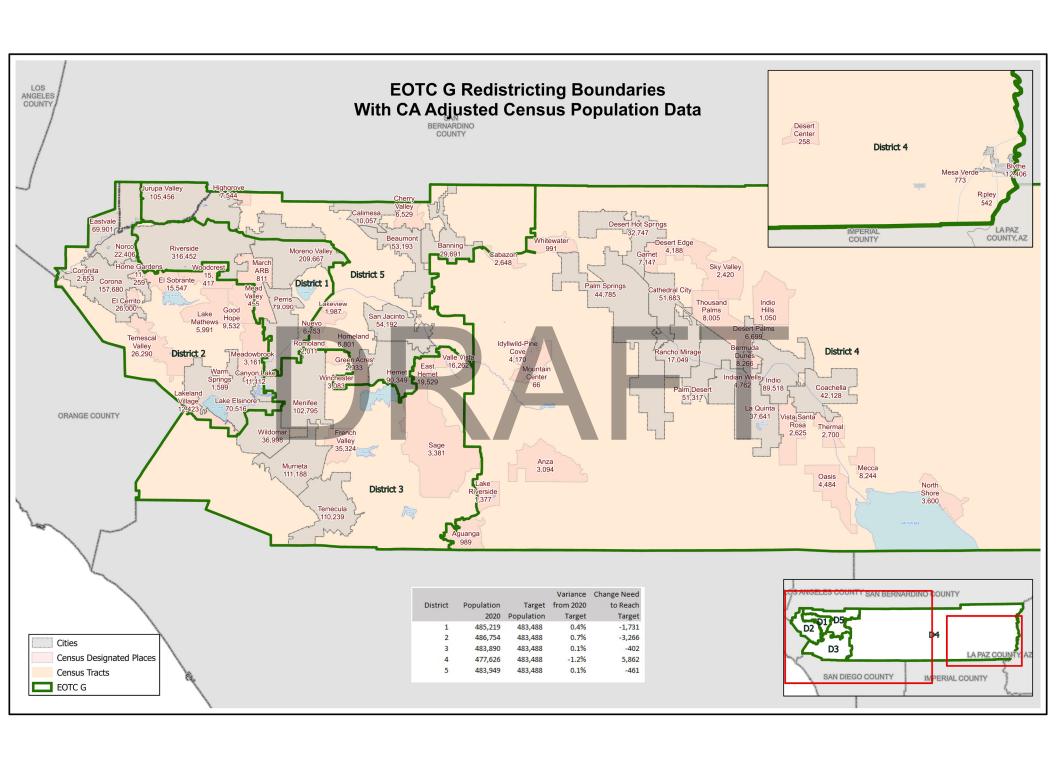

Table 3. CA Adjusted 2020 Census Difference from 2021 Target Supervisorial District Population of 483,488

| District | Number | Percent | Percent Spread (Largent - Smallest) |
|----------|--------|---------|-------------------------------------|
| 1        | -1,731 | -0.36%  | 1.89%                               |
| 2        | -3,266 | -0.68%  |                                     |
| 3        | -402   | -0.08%  |                                     |
| 4        | 5,862  | 1.21%   |                                     |
| 5        | -461   | -0.10%  |                                     |