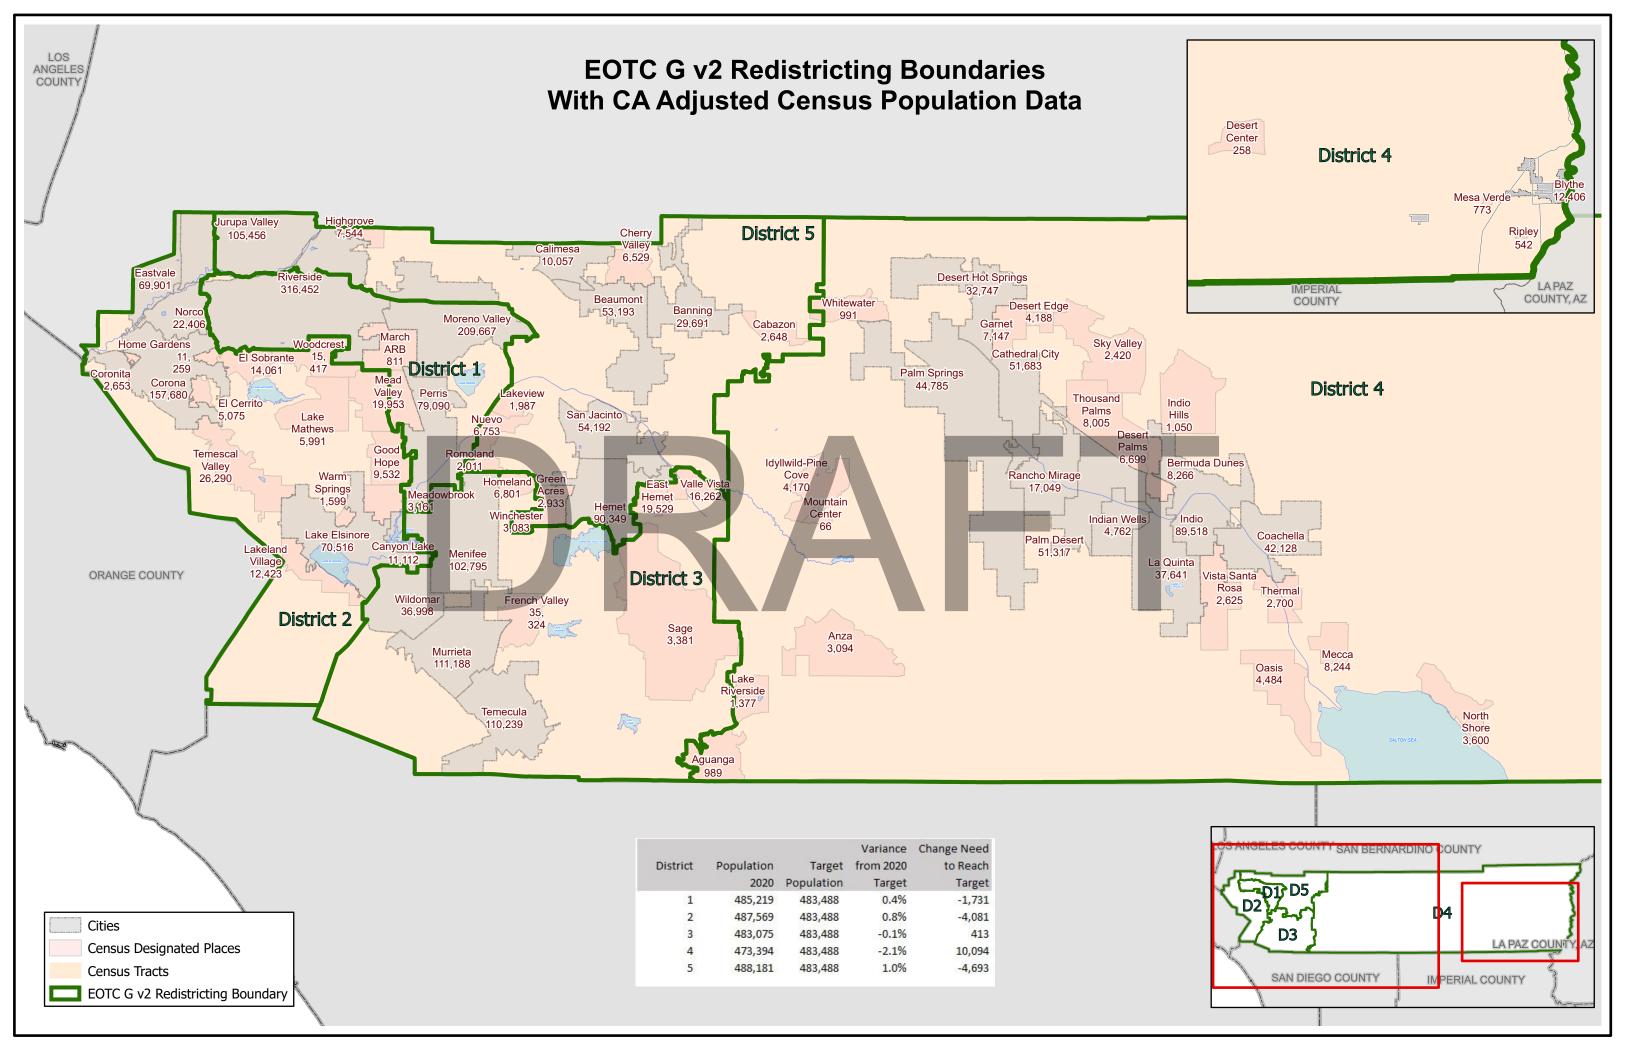

#### CA Adjusted 2020 Census Difference from 2021 Target Supervisorial District Population of 483,488

| District | Number | Percent |
|----------|--------|---------|
| 1        | -1,731 | -0.36%  |
| 2        | -4,081 | -0.84%  |
| 3        | 413    | 0.09%   |
| 4        | 10,094 | 2.09%   |
| 5        | -4,693 | -0.97%  |