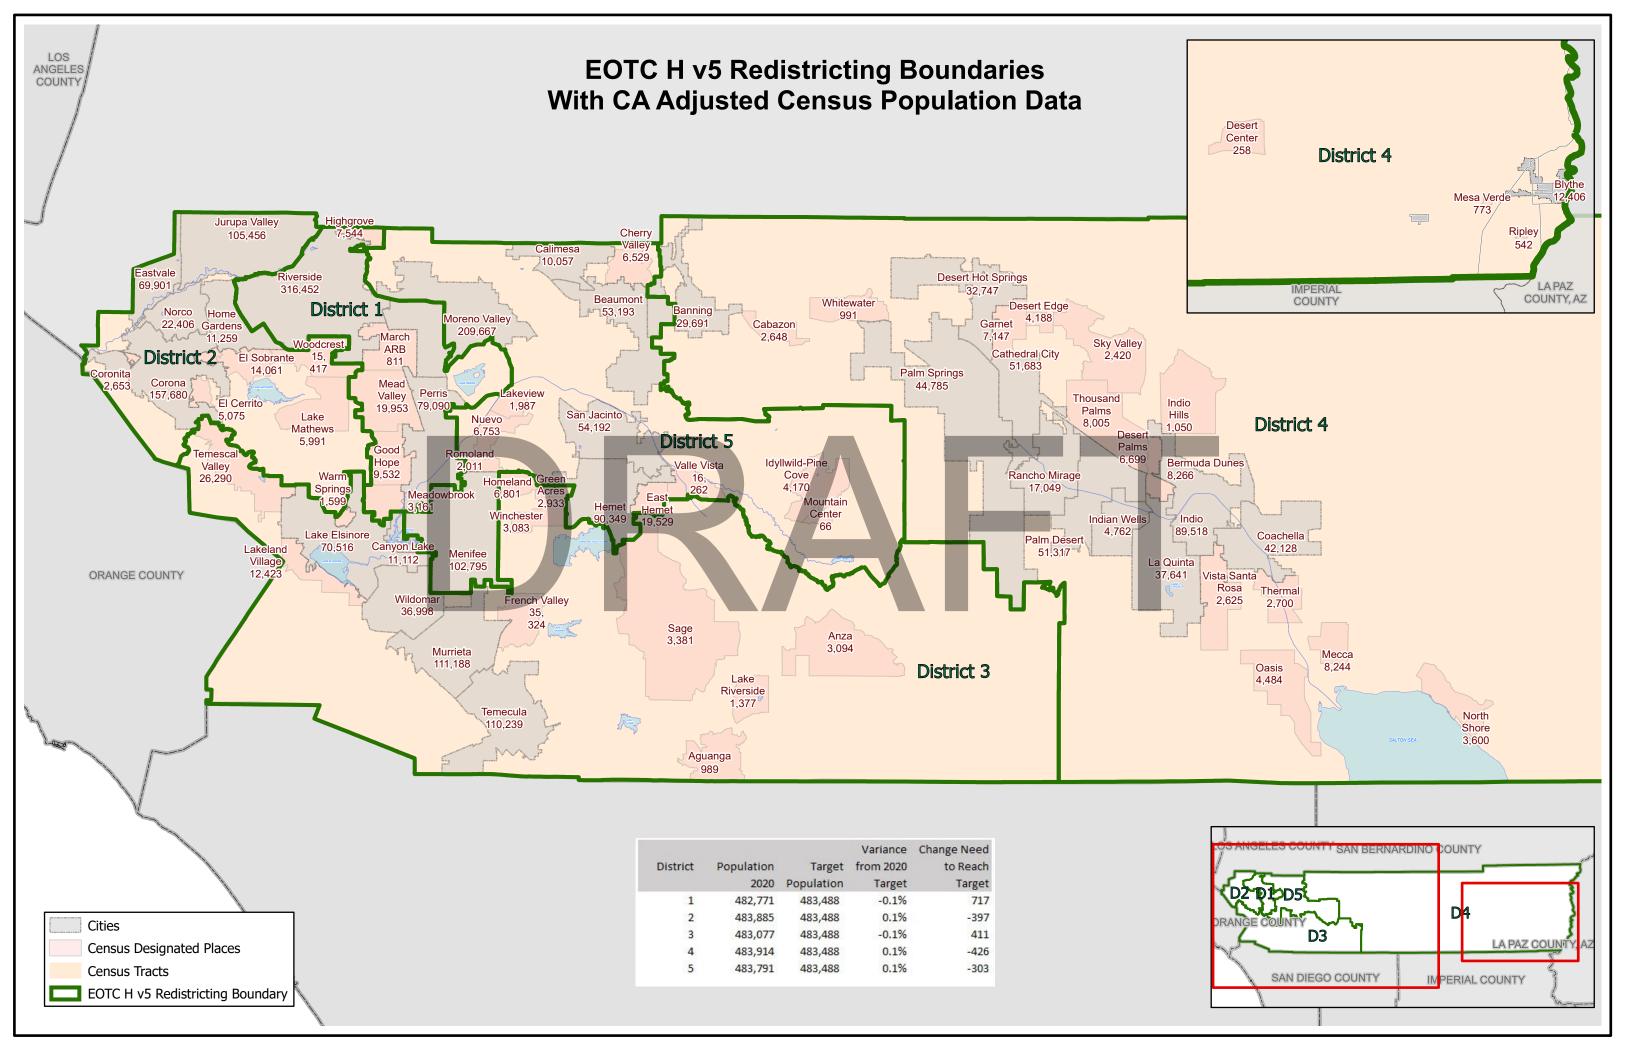

### Riverside County Supervisorial District Summary

#### California Adjusted 2020 US Census Public Law File 94-171

Table 1. California Adjusted 2020 Census Total Population by Race/Ethnicity

| District | Total<br>Population | Hispanic  | White   | In<br>Black | American<br>dian/ Alaskan<br>Native | Asian   | Hawaiian or<br>Other Pacific<br>Islander | Other Race                     | Two or more<br>minority race |
|----------|---------------------|-----------|---------|-------------|-------------------------------------|---------|------------------------------------------|--------------------------------|------------------------------|
| 4        | 482,771             | 299,390   | 95,962  | 41,669      | 1,592                               | 26,597  | 1,477                                    | 2,618                          | 13,466                       |
| 1 -      | 100%                | 62.0%     | 19.9%   | 8.6%        | 0.3%                                | 5.5%    | 0.3%                                     | 0.5%                           | 2.8%                         |
| 0        | 483,885             | 251,092   | 132,138 | 24,326      | 1,322                               | 55,843  | 1,423                                    | 2,616                          | 15,125                       |
| 2 -      | 100%                | 51.9%     | 27.3%   | 5.0%        | 0.3%                                | 11.5%   | 0.3%                                     | 0.5%                           | 3.1%                         |
| <u>,</u> | 483,077             | 165,963   | 215,931 | 24,410      | 3,150                               | 43,171  | 1,749                                    | 2,644                          | 26,059                       |
| 3 -      | 100%                | 34.4%     | 44.7%   | 5.1%        | 0.7%                                | 8.9%    | 0.4%                                     | 2,618<br>0.5%<br>2,616<br>0.5% | 5.4%                         |
|          | 483,914             | 261,999   | 176,458 | 13,513      | 2,848                               | 14,972  | 448                                      | 2,210                          | 11,466                       |
| 4 -      | 100%                | 54.1%     | 36.5%   | 2.8%        | 0.6%                                | 3.1%    | 0.1%                                     | 0.5%                           | 2.4%                         |
| -        | 483,791             | 222,885   | 168,240 | 42,610      | 3,047                               | 24,235  | 1,677                                    | 2,486                          | 18,611                       |
| 5 -      | 100%                | 46.1%     | 34.8%   | 8.8%        | 0.6%                                | 5.0%    | 0.3%                                     | 0.5%                           | 3.8%                         |
| COUNTY   | 2,417,438           | 1,201,329 | 788,729 | 146,528     | 11,959                              | 164,818 | 6,774                                    | 12,574                         | 84,727                       |
| TOTAL    | 100%                | 49.7%     | 32.6%   | 6.1%        | 0.5%                                | 6.8%    | 0.3%                                     | 0.5%                           | 3.5%                         |

CA Adjusted 2020 Census Difference from 2021 Target Supervisorial District Population of 483,488

| District | Number | Percent |
|----------|--------|---------|
| 1        | 717    | 0.15%   |
| 2        | -397   | -0.08%  |
| 3        | 411    | 0.09%   |
| 4        | -426   | -0.09%  |
| 5        | -303   | -0.06%  |
|          |        |         |

| Percent Spread (Largent - Smallest) |  |  |  |  |  |  |  |
|-------------------------------------|--|--|--|--|--|--|--|
| 0.24%                               |  |  |  |  |  |  |  |

Source: California Statewide Database Public Law (P.L.) 94-171 and US Census Bureau Website, enacted by Congress in December 1975, requires the Census Bureau to provide states the opportunity to identify the small area geography for which they need datain order to conduct legislative redistricting.