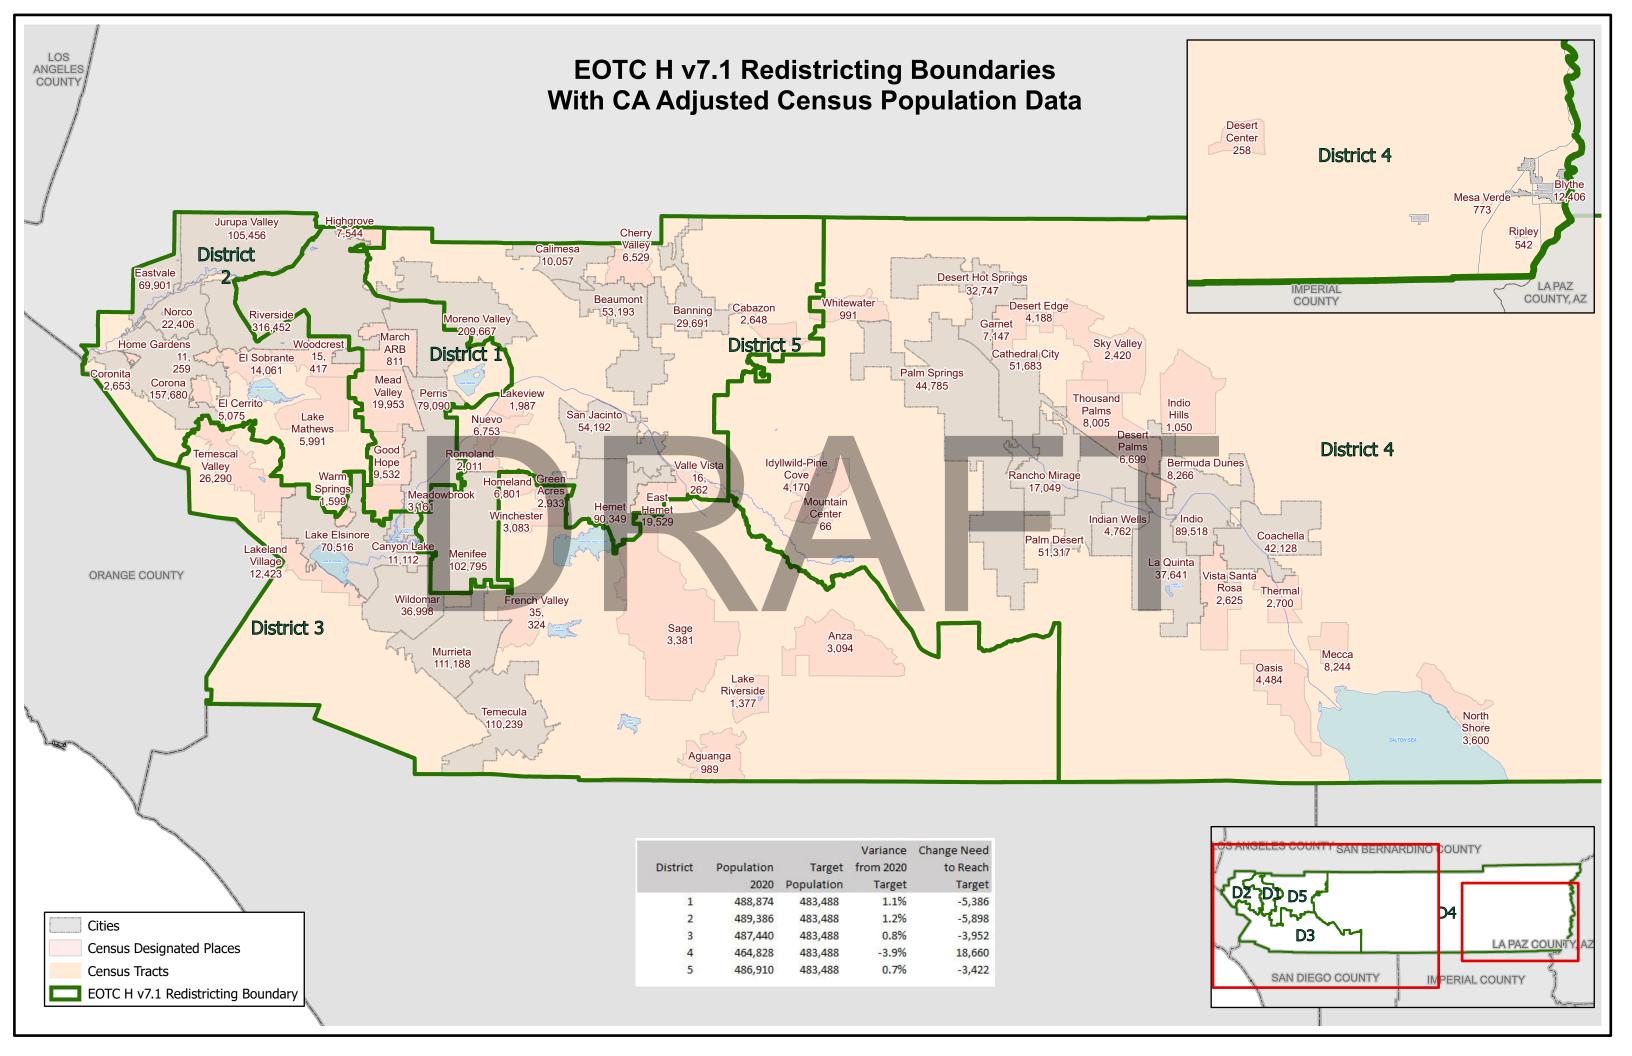

CA Adjusted 2020 Census Difference from 2021 Target Supervisorial District Population of 483,488

| District | Number | Percent |
|----------|--------|---------|
| 1        | -5,386 | -1.11%  |
| 2        | -5,898 | -1.22%  |
| 3        | -3,952 | -0.82%  |
| 4        | 18,660 | 3.86%   |
| 5        | -3,422 | -0.71%  |
|          |        |         |