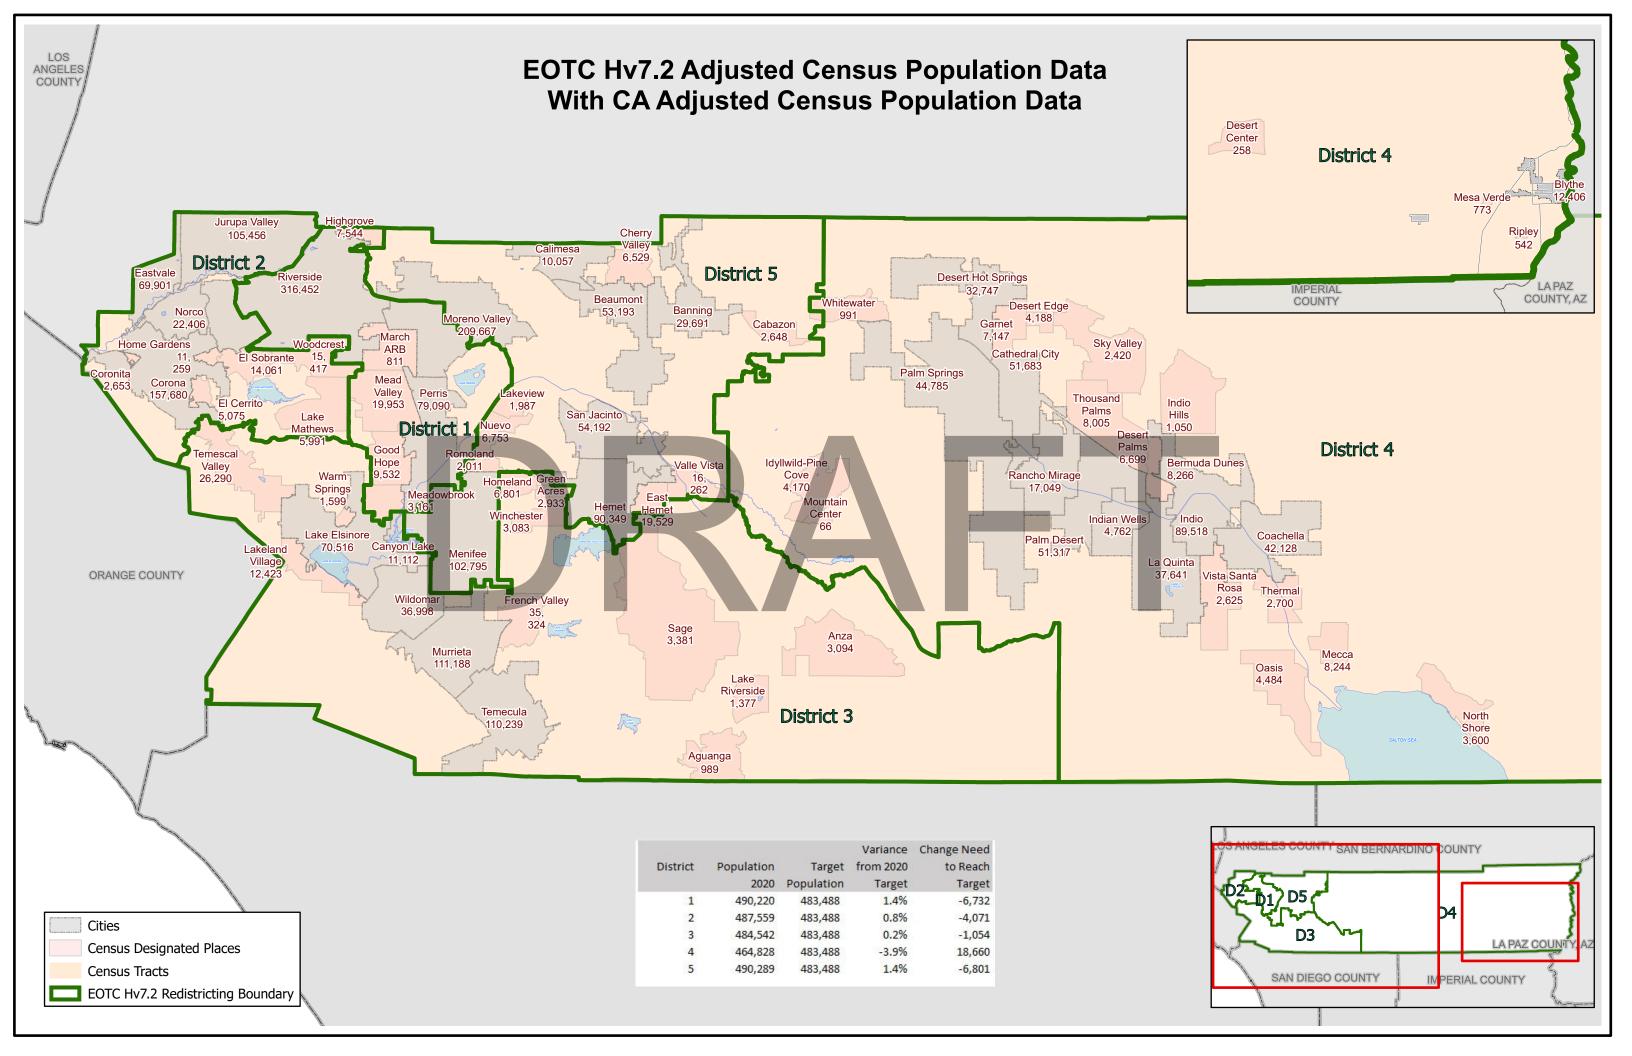

### Riverside County Supervisorial District Summary

CA Adjusted 2020 Census Difference from 2021 Target Supervisorial District Population of 483,488

| District | Number | Percent |
|----------|--------|---------|
| 1        | -6,732 | -1.39%  |
| 2        | -4,071 | -0.84%  |
| 3        | -1,054 | -0.22%  |
| 4        | 18,660 | 3.86%   |
| 5        | -6,801 | -1.41%  |
|          |        |         |