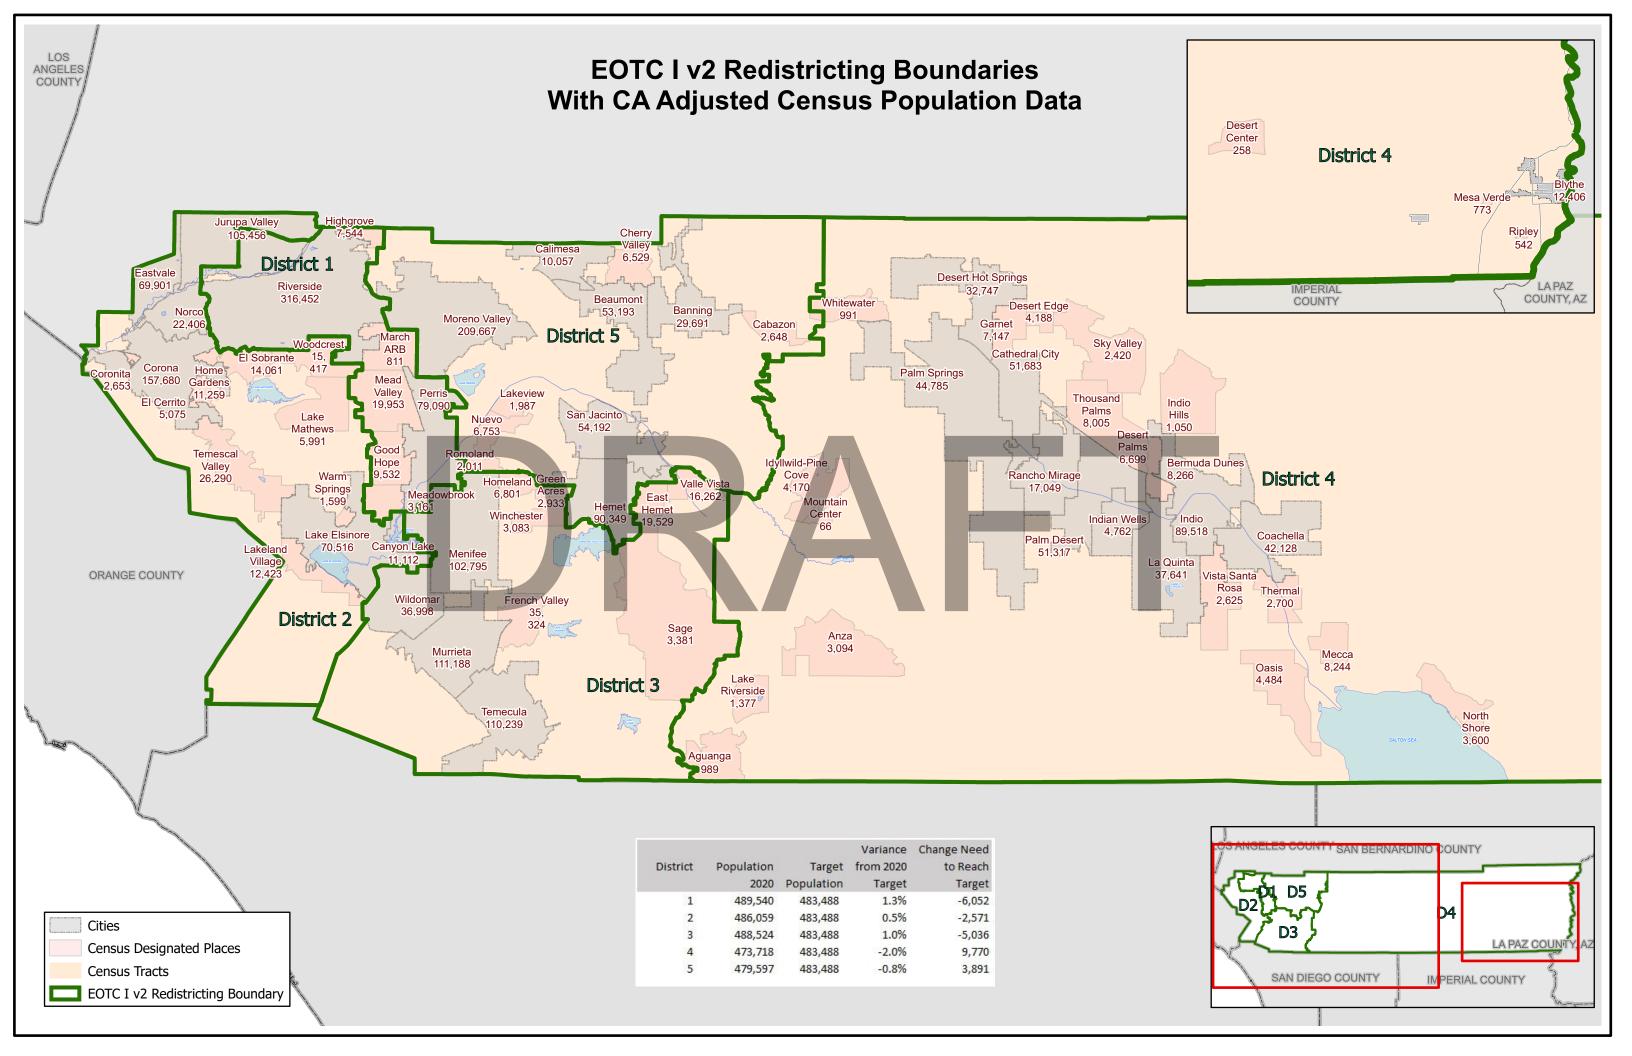

#### CA Adjusted 2020 Census Difference from 2021 Target Supervisorial District Population of 483,488

| District | Number | Percent |
|----------|--------|---------|
| 1        | -6,052 | -1.25%  |
| 2        | -2,571 | -0.53%  |
| 3        | -5,036 | -1.04%  |
| 4        | 9,770  | 2.02%   |
| 5        | 3,891  | 0.80%   |