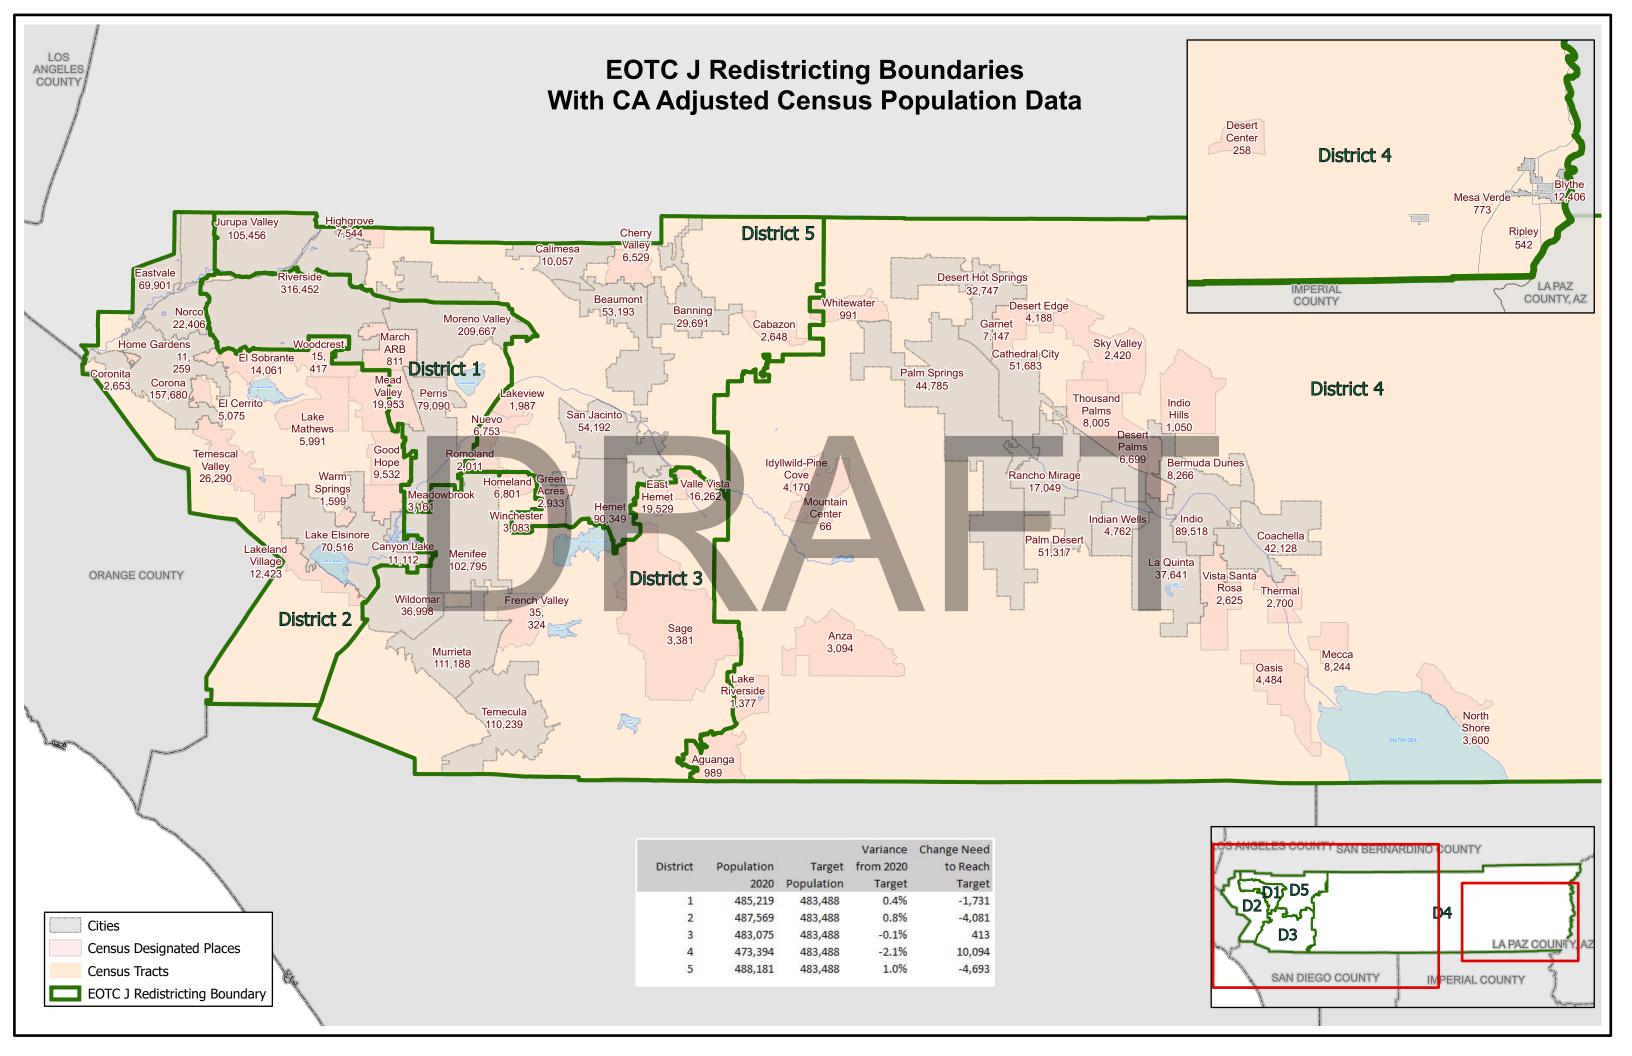

#### CA Adjusted 2020 Census Difference from 2021 Target Supervisorial District Population of 483,488

| District | Number | Percent |
|----------|--------|---------|
| 1        | -1,731 | -0.36%  |
| 2        | -4,081 | -0.84%  |
| 3        | 413    | 0.09%   |
| 4        | 10,094 | 2.09%   |
| 5        | -4,693 | -0.97%  |